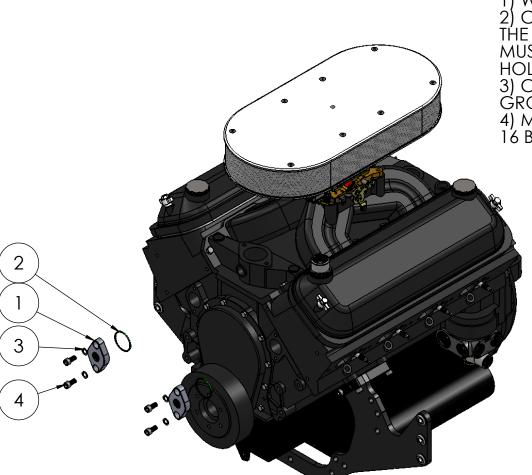

| HARDIN<br>MARINE | 11 Industry Dr. Palm Coast, FL 32137<br>386-445-2500 / FAX 386-445-1122 | PART NO. 125-457330 |
|------------------|-------------------------------------------------------------------------|---------------------|
| TITLE: BBC       | C WATER INLET                                                           |                     |
|                  |                                                                         |                     |

www.hardin-marine.com

|   | ITEM NO. | PART NUMBER  | DESCRIPTION            | QTY. |
|---|----------|--------------|------------------------|------|
| ) | 1        | 125-457330   | INLET, BBC             | 2    |
|   | 2        | 625-1131     | O-RING                 | 2    |
|   | 3        | 90037AN-STSS | WASHER, 3/8 AN         | 4    |
|   | 4        | 90037C075SHS | BOLT, SHCS, 3/8-16x.75 | 4    |

INSTALLATION INSTRUCTIONS:

1) WATER INLETS HAVE 1/2NPT THREADS.
2) CHECK THE THREADED HOLES IN THE BLOCK. IF THE HOLES GO INTO THE WATER PASSAGE, YOU MUST USE SEALANT ON THE 3/8-16 BOLTS. IF THE

HOLES ARE BLIND YOU CAN USE LOCTITE.

3) COAT O-RINGS WITH GREASE AND INSTALL INTO GROOVES IN THE INLETS.

4) MOUNT TO THE ENGINE USING THE SUPPLIED 3/8-16 BOLTS AND WASHERS. TORGUE TO 35 FT. LBS..

THIS DRAWING IS CONFIDENTIAL AND IS SUPPLIED ON EXPRESS CONDITION THAT IT SHALL NOT BE LENT, COPIED OR DISCLOSED TO ANY OTHER PERSON OR USED FOR ANY OTHER PURPOSE WITHOUT WRITTEN CONSENT OF HARDIN MARINE INC.. BREACH OF THIS CONTRACT WILL HOLD ........ AND IT'S PRINCIPALS LIABLE FOR LOSS AND DAMAGES.