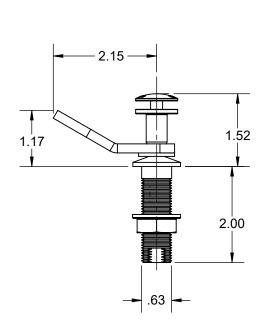

INSTALLATION INSTRUCTIONS:

- 1) DRILL  $\emptyset$  5/8 HOLE. 2) APPLY 5200 MARINE SEALANT UNDER THE HEAD OF #2 BASE, FIG.A.
- 3) INSTALL BASE INTO THE HOLE
  4) APPLY ANTI SEIZE TO THE THREADS, FIG. B.
  5) INSTALL #4 NUT. HOLD THE BASE IN PLACE
- USING A 1/2 WRENCH. TIGHTEN NUT WITH 13/16 WRENCH.