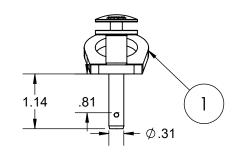

| 1 | ITEM NO. | PART NUMBER  | DESCRIPTION                       | QTY. |
|---|----------|--------------|-----------------------------------|------|
|   | 1        | 620-142325   | 5/16 SOFT TOUCH QUICK RELEASE PIN | 1    |
|   | 2        | 620-142233   | BASE, 5/16 PIN CLEAT              | 1    |
|   | 3        | 90031AN-STPL | WASHER, NYLON - 5/16              | 1    |
|   | 4        | 620-142236   | NUT, 5/16 PIN CLEAT               | 1    |