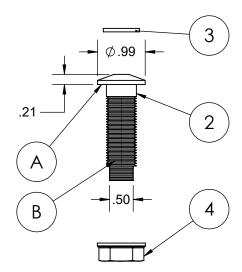

| 1 | ITEM NO. | PART NUMBER  | DESCRIPTION                       | QTY. |
|---|----------|--------------|-----------------------------------|------|
|   | 1        | 620-142325   | 5/16 SOFT TOUCH QUICK RELEASE PIN | 1    |
|   | 2        | 620-142233   | BASE, 5/16 PIN CLEAT              | 1    |
|   | 3        | 90031AN-STPL | WASHER, NYLON - 5/16              | 1    |
|   | 4        | 620-142236   | NUT, 5/16 PIN CLEAT               | 1    |

INSTALLATION INSTRUCTIONS:

- 1) DRILL  $\emptyset$  5/8 HOLE. 2) APPLY 5200 MARINE SEALANT UNDER THE HEAD OF #2 BASE, FIG.A.
- 3) INSTALL BASE INTO THE HOLE
  4) APPLY ANTI SEIZE TO THE THREADS, FIG. B.
  5) INSTALL #4 NUT. HOLD THE BASE IN PLACE
- USING A 1/2 WRENCH. TIGHTEN NUT WITH 13/16 WRENCH.