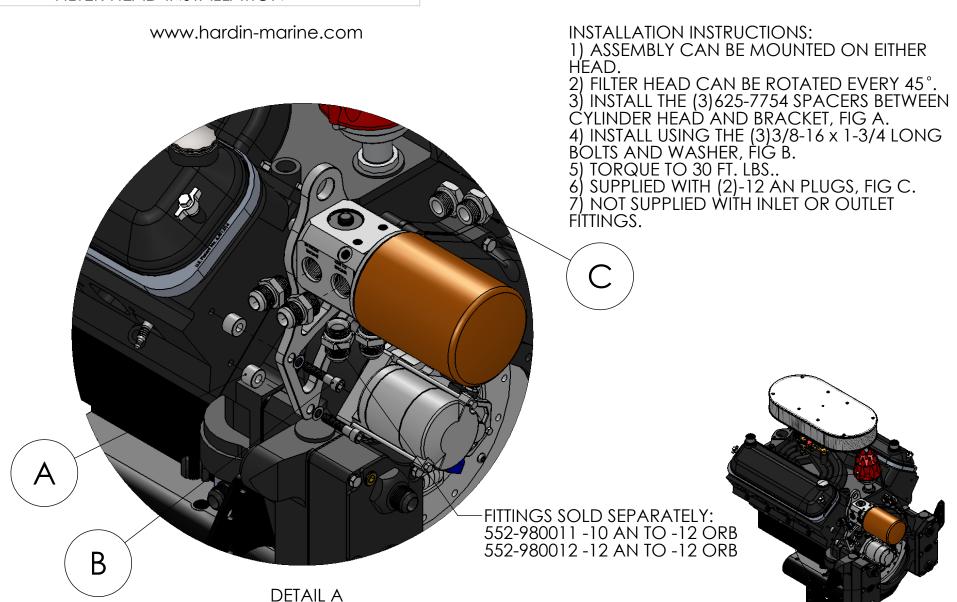

HARDIN 11 Industry Dr. Palm Coast, FL 32137 MARINE 386-445-2500 / FAX 386-445-1122

PART NO.

625-7702

625-7701 POLISHED 625-7702 BLACK

HORIZONTAL THERMOSTATIC FILTER HEAD-INSTALLATION

**SCALE 1:4** 

HARDIN 11 Industry Dr. Palm Coast, FL 32137 MARINE 386-445-2500 / FAX 386-445-1122

HARDIN
MARINE
11 Industry Dr. Palm Coast, FL 32137
386-445-2500 / FAX 386-445-1122

PART NO.

625-7702

625-7701 POLISHED 625-7702 BLACK

TITLE:

HORIZONTAL THERMOSTATIC FILTER HEAD-INSTALLATION

www.hardin-marine.com