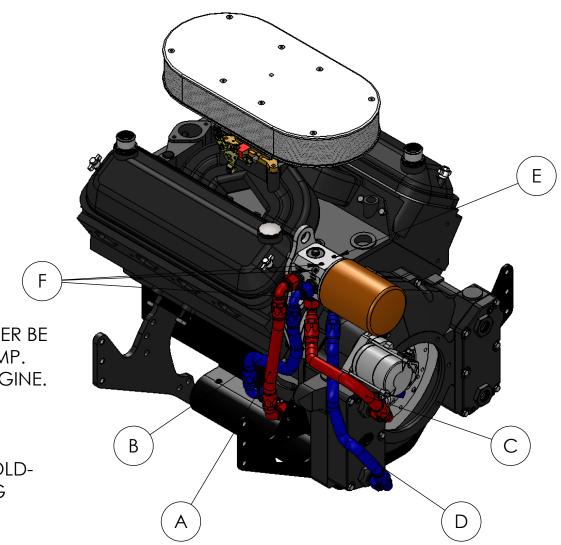

PART NO. HARDIN 11 Industry Dr. Palm Coast, FL 32137 MARINE 386-445-2500 / FAX 386-445-1122 625-7701 POLISHED 625-7702 625-7702 BLACK HORIZONTAL THERMOSTATIC FILTER HEAD-DUAL COOLER HOSE DIAGRAM www.hardin-marine.com **HOSE DIAGRAM** A) HOT OIL FROM ENGINE. CAN EITHER BE FROM ENGINE OR EXTERNAL OIL PUMP. В B) COOL FILTER OIL BACK TO THE ENGINE. C) HOT OIL TO OIL COOLER. D) COLD OIL FROM OIL COOLER. E) 1/8 NPT OIL PRESSURE PORT. F) (3) 1/8NPT OIL PORTS THAT ARE COLD-FILTER OIL. CAN BE USED FOR SPRING OILERS AND TEMPERATURE PORT.

## HOSE DIAGRAM

A) HOT OIL FROM ENGINE. CAN EITHER BE FROM ENGINE OR EXTERNAL OIL PUMP.

B) COOL FILTER OIL BACK TO THE ENGINE.

- C) HOT OIL TO OIL COOLER.
- D) COLD OIL FROM OIL COOLER.
- E) 1/8 NPT OIL PRESSURE PORT.
- F) (3)1/8NPT OIL PORTS THAT ARE COLD-FILTER OIL. CAN BE USED FOR SPRING OILERS AND TEMPERATURE PORT.