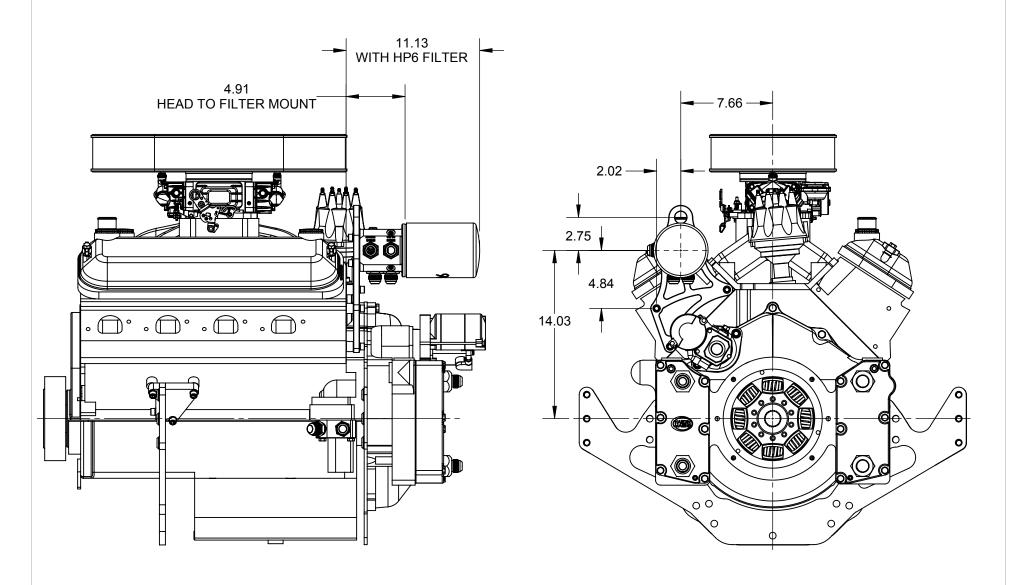

HARDIN 11 Industry Dr. Palm Coast, FL 32137 MARINE 386-445-2500 / FAX 386-445-1122

PART NO.

625-7702

625-7701 POLISHED 625-7702 BLACK

HORIZONTAL THERMOSTATIC FILTER HEAD-INSTALLATION

**SCALE 1:4** 

HARDIN 11 Industry Dr. Palm Coast, FL 32137 MARINE 386-445-2500 / FAX 386-445-1122

HARDIN
MARINE
11 Industry Dr. Palm Coast, FL 32137
386-445-2500 / FAX 386-445-1122

PART NO.

625-7702

625-7701 POLISHED 625-7702 BLACK

TITLE:

HORIZONTAL THERMOSTATIC FILTER HEAD-INSTALLATION

www.hardin-marine.com