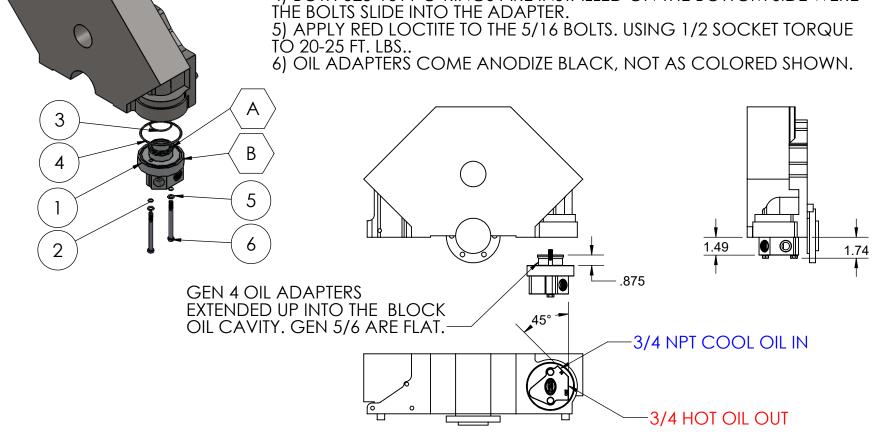

PART NO. HARDIN 11 Industry Dr. Palm Coast, FL 32137 MARINE 386-445-2500 / FAX 386-445-1122 625-7914 TITLE:

3/4 NPT SIDE INLET OIL ADAPTER - GEN 4 BBC & SBC

**ENGINE** 

**BLOCK** 

## www.hardin-marine.com

| ITEM NO. | PART NUMBER  | DESCRIPTION              | QTY. |
|----------|--------------|--------------------------|------|
| 1        | 625-7920     | GEN 4 OIL ADAPTER        | 1    |
| 2        | 625-1011     | O-RING                   | 2    |
| 3        | 625-1131     | O-RING                   | 1    |
| 4        | 625-1236     | O-RING                   | 1    |
| 5        | 90031AN-STSS | Washer, 5/16 an          | 2    |
| 6        | 90031C375HHS | BOLT, HHCS, 5/16-18x3.75 | 2    |

625-7911 GEN 4 OIL RING KIT WILL FIT BOTH HARDIN MARINE AND KE PERFORMANCE OIL ADAPTERS.

## INSTALLATION INSTRUCTIONS:

- 1) APPLY OIL TO ALL 4 O-RINGS.
- 625-1131 IS INSTALLED INTO FIG. A GROOVE.
- 625-1236 IS INSTALLED INTO FIG. B GROOVE.
- BOTH 625-1011 O-RINGS ARE INSTALLED ON THE BOTTOM SIDE WERE THE BOLTS SLIDE INTO THE ADAPTER.