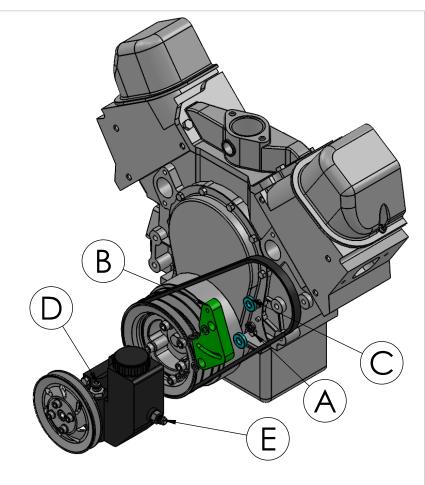

## INSTALLATION INSTRUCTIONS:

- 1) INSTALL 5/16 NUT, FIG. A, INTO THE BACK OF THE MOUNTING BRACKET, FIG. B.
- 2) INSTALL 3/8 BOLTS WITH WASHERS INTO MOUNTING BRACKET.
- 3) INSTALL SPACERS, FIG. C. BETWEEN BRACKET AND CYLINDER HEAD. INSTALL BRACKET. USING 5/16 ALLEN SOCKET TORQUE BOLTS TO 30 FT.LBS..
- 4) USING 1/2 WRENCH INSTALL POWER STEERING PUMP TO THE BRACKET.
- 5) INSTALL V-BELT AND TIGHTEN BOLTS.
- 6) ATTACH -6 JIC HIGH PRESSURE LINE OUTLET TO FIG. D.
- 7) ATTACH -6 JIC LOW PRESSURE LINE FROM COOLER TO FIG. E.
- 8) IF USING WITH EXTERNAL POWER STEERING RESERVOIR, PURCHASE 625-8171 DUMP CAP TO CONNECT TO RESERVOIR. CAP OFF THE LOWER PRESSURE RETURN. COME OUT OF THE OIL COOLER AND RETURN THE RESERVOIR.
- 9) USE GM POWER STEERING FLUID.