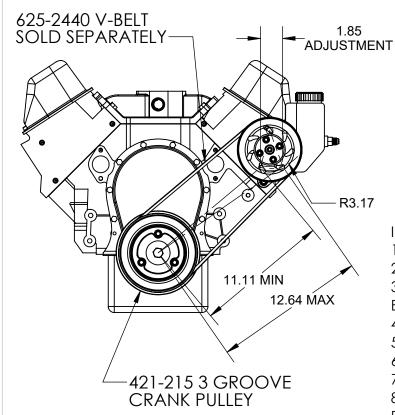

HARDIN 11 Industry Dr. Palm Coast, FL 32137 MARINE 386-445-2500 / FAX 386-445-1122

PART NO.

625-8168

TITLE:

BBC PORT HEAD MOUNT V-BELT POWER STEERING KIT

www.hardin-marine.com

THIS DRAWING IS CONFIDENTIAL AND IS SUPPLIED ON EXPRESS CONDITION THAT IT SHALL NOT BE LENT, COPIED OR DISCLOSED TO ANY OTHER PERSON OR USED FOR ANY OTHER PURPOSE WITHOUT WRITTEN CONSENT OF HARDIN MARINE INC.. BREACH OF THIS CONTRACT WILL HOLD ........ AND IT'S PRINCIPALS LIABLE FOR LOSS AND DAMAGES.