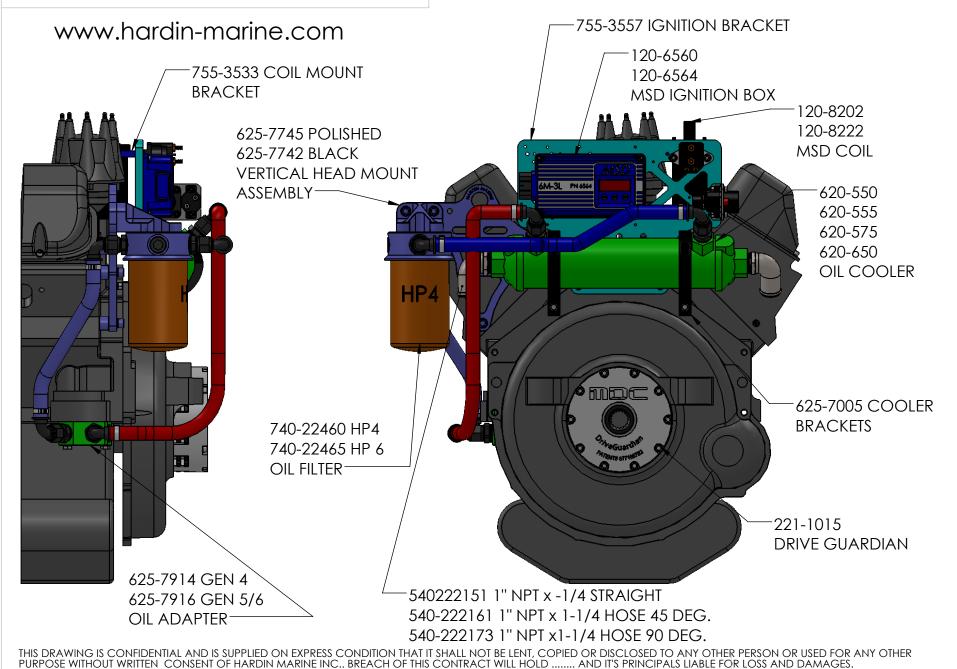

### **BRAVO IGNITION BRACKET-INSTALLED**

**HARDIN** MARINE

11 Industry Dr. Palm Coast, FL 32137 386-445-2500 / FAX 386-445-1122

PART NO. 755-3557

TITLE: