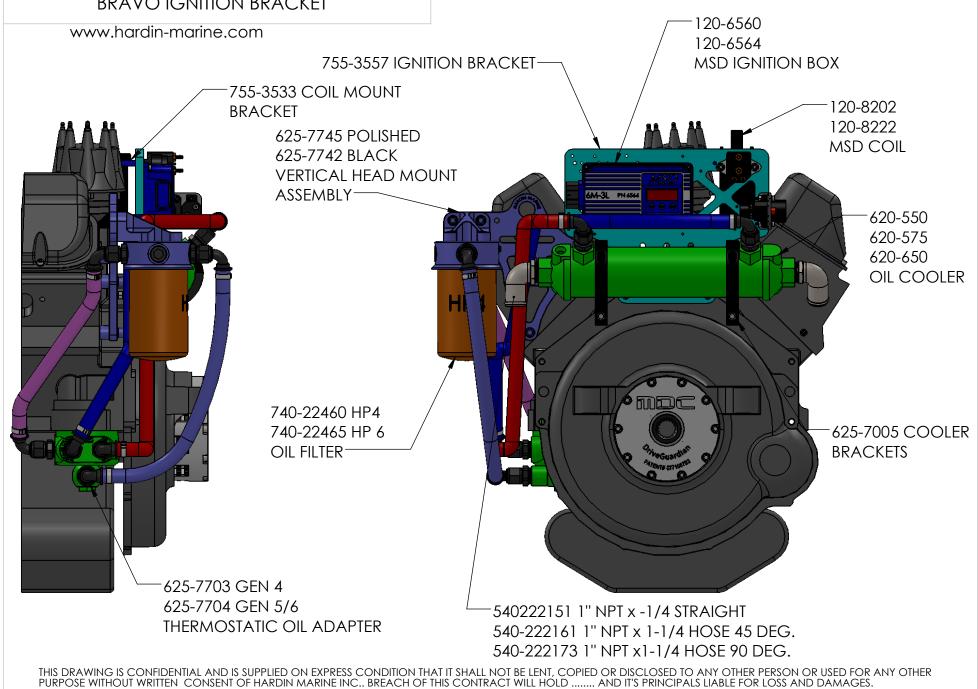

HARDIN MARINE

11 Industry Dr. Palm Coast, FL 32137 386-445-2500 / FAX 386-445-1122 PART NO. 755-3557

TITLE:

**BRAVO IGNITION BRACKET** 

www.hardin-marine.com

THESE ARE THE PARTS THAT CAN MOUNT TO THE BRACKET