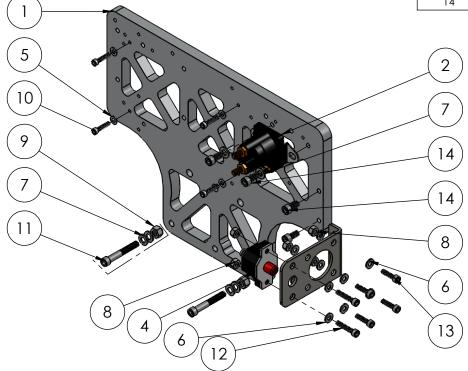

HARDIN 11 Industry Dr. Palm Coast, FL 32137 MARINE 386-445-2500 / FAX 386-445-1122

PART NO.

755-3557

TITLE:

BRAVO MOUNT IGNITION BRACKET - PARTS BREAKDWON

www.hardin-marine.com

| ITEM NO. | PART NUMBER  | DESCRIPTION             | QTY. |
|----------|--------------|-------------------------|------|
| 1        | 755-3519     | BRACKET, BRAVO IGNITION | 1    |
| 2        | 137-8081     | RELAY, VERTICAL POSTIVE | 1    |
| 3        | 755-3507     | BRACKET, CANNON PLUG    | 1    |
| 4        | 755-3514     | BREAKER, 50 AMP         | 1    |
| 5        | 90008AN-STSS | WASHER, #8 AN           | 4    |
| 6        | 90010AN-STSS | WASHER, #10 AN          | 10   |
| 7        | 90025AN-STSS | WASHER, 1/4 AN          | 6    |
| 8        | 90010CN-FNSS | NUT, 10-24              | 6    |
| 9        | 90025CN-FNSS | NUT, 1/4-20             | 2    |
| 10       | 90008C075SHS | BOLT, SHCS, 08-32 x 3/4 | 4    |
| 11       | 90025C175SHS | BOLT, 1/4-20            | 2    |
| 12       | 90010C100SHS | BOLT, SHCS, 10-24x1.00  | 2    |
| 13       | 90010C075SHS | BOLT, SHCS, 10-24x3/4   | 4    |
| 14       | 90025C050SHS | BOLT, SHCS, 1/4-20x.50  | 4    |