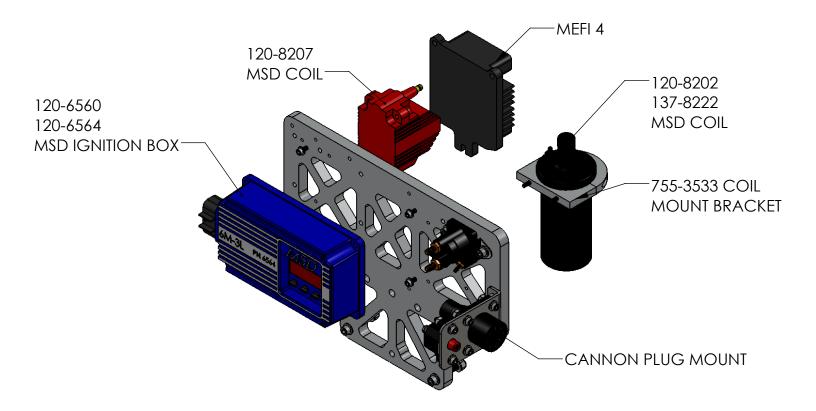

HARDIN MARINE

11 Industry Dr. Palm Coast, FL 32137 386-445-2500 / FAX 386-445-1122 PART NO. 755-3557

TITLE:

**BRAVO IGNITION BRACKET** 

www.hardin-marine.com

THESE ARE THE PARTS THAT CAN MOUNT TO THE BRACKET