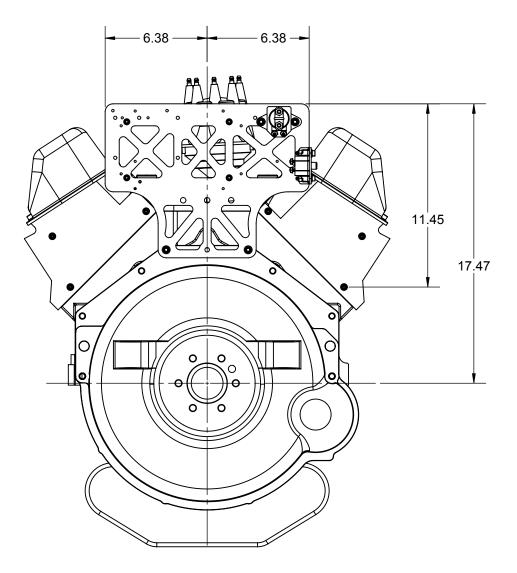

#### **BRAVO IGNITION BRACKET**

HARDIN
MARINE
11 Industry Dr. Palm Coast, FL 32137
386-445-2500 / FAX 386-445-1122

PART NO. 755-3557

TITLE:

**BRAVO IGNITION BRACKET-DIMENSIONS** 