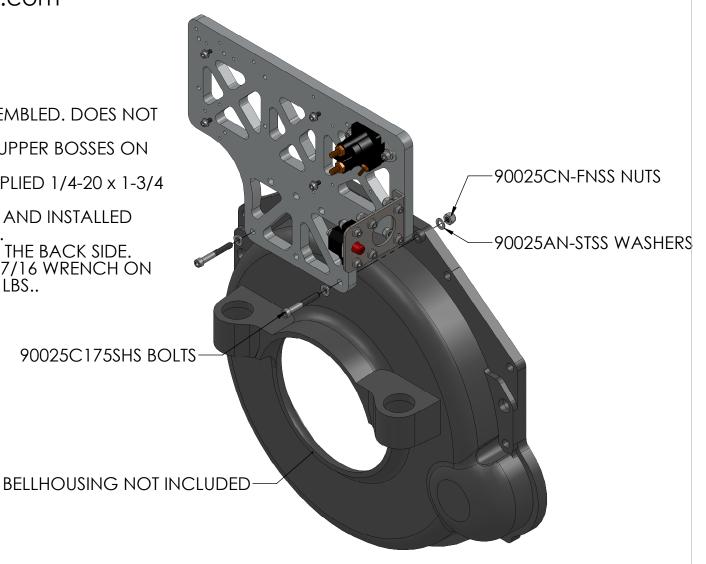

#### INSTALLATION INSTRUCTIONS:

- 1) BRACKET COMES FULLY ASSEMBLED. DOES NOT INCLUDED THE BELLHOUSING.
- 2) BRACKET MOUNTS TO THE 2 UPPER BOSSES ON THE BELLHOUSING, FIG. A.
- 3) APPLY ANTI SEIZE TO THE SUPPLIED 1/4-20 x 1-3/4 BOLTS, FIG. B.
- 4) SLIDE WASHERS OVER BOLTS AND INSTALLED BRACKET TO THE BELLHOUSING.
- 5) USE WASHERS AND NUTS ON THE BACK SIDE.
  6) USE A 1/4 HEX SOCKET WITH 7/16 WRENCH ON THE NUTS TO TORQUE TO 80 IN. LBS..

THIS DRAWING IS CONFIDENTIAL AND IS SUPPLIED ON EXPRESS CONDITION THAT IT SHALL NOT BE LENT, COPIED OR DISCLOSED TO ANY OTHER PERSON OR USED FOR ANY OTHER PURPOSE WITHOUT WRITTEN CONSENT OF HARDIN MARINE INC.. BREACH OF THIS CONTRACT WILL HOLD ........ AND IT'S PRINCIPALS LIABLE FOR LOSS AND DAMAGES.