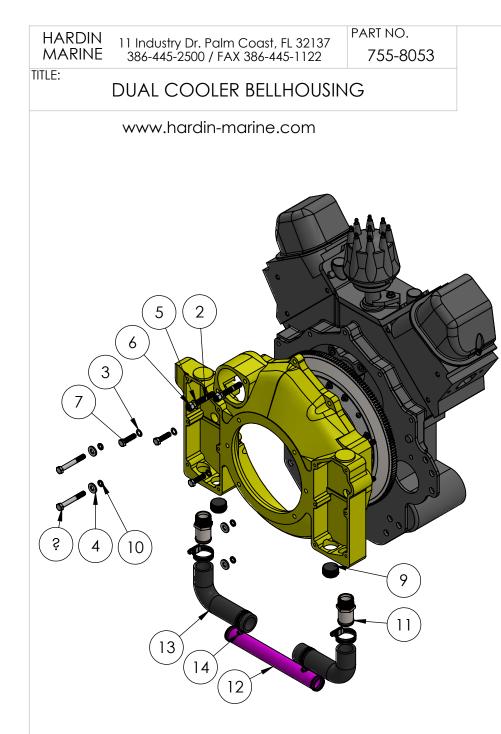

| ITEM NO. | PART NUMBER  | DESCRIPTION                      | QTY. |
|----------|--------------|----------------------------------|------|
| 1        | 755-8011     | DUAL COOLER BELLHOUSING          | 1    |
| 2        | 755-8032     | STUD, BELLHOUSING STARTER        | 2    |
| 3        | 90037AN-STSS | WASHER, 3/8 AN                   | 3    |
| 4        | 90037SA-THSS | WASHER, BELLHOUSING              | 4    |
| 5        | 90043AN-STSS | WASHER , 7/16AN                  | 2    |
| 6        | 90043FN-FNSS | BOLT, NYLON, FULL, 7/16-24       | 2    |
| 7        | 90037C137HHS | BOLT, 3/8-16 x 1.38              | 3    |
| 8        | 90037C275HHS | BOLT, 3/8-16x2.75                | 4    |
| 9        | 625-2036     | PLUG, PIPE - 1" NPT              | 2    |
| 10       | 625-1904     | O-RING                           | 4    |
| 11       | 540-222151   | FITTING, 1" NPT x 1-1/4 STRAIGHT | 2    |
| 12       | 755-8016     | TUBE, BELLHOUSING                | 1    |
| 13       | 755-8018     | HOSE, DUAL COOLER BELLHOUSING    | 2    |
| 14       | 100-720-6316 | HOSE CLAMP                       | 4    |
|          |              |                                  |      |

INSTALLATION INSTRUCTIONS:

1) SLIDE #4 90037SA-STSS WASHERS OVER #8 90037C275SHS BOLTS. SLIDE #10 625-1904 O-RING OVER BOLTS. APPLY WHITE LITHIUM GREASE TO THE O-RINGS.

2) SLIDE #1 BELLHOUSING OVER THE DOWEL PINS.

3) USING 9/16 SOCKET INSTALL 90037C275SHS BOLT ASSEMBLY INTO THE BELLHOUSING CAVITY.

4) SLIDE #3 90037AN-STSS WASHER OVER #7 90037C137HHS
BOLTS. INSTALL INTO BELLHOUSING USING 9/16 SOCKET.
5) TORQUE ALL 7 BOLTS TO 35 FT. LBS..

6) APPLY RED LOCTITE TO THE COURSE THREAD SIDE OF #2 755-8032 STARTER STUD. INSTALL INTO HOUSING.

7) HOUSING PLUMBING CAN EITHER BE DUAL WATER IN/OUT OR SINGLE PASS AS SHOWN. MAKE SURE TO USE LIQUID THREAD SEALANT ON #11 540-222151 FITTING AND #9 625-2036 PIPE PLUG.

8) YOU CAN ALSO INSTALL 620-100, 620-125 OR 620-150 INSTEAD OF #12 755-8016 CROSSOVER TUBE.

THIS DRAWING IS CONFIDENTIAL AND IS SUPPLIED ON EXPRESS CONDITION THAT IT SHALL NOT BE LENT, COPIED OR DISCLOSED TO ANY OTHER PERSON OR USED FOR ANY OTHER PURPOSE WITHOUT WRITTEN CONSENT OF HARDIN MARINE INC.. BREACH OF THIS CONTRACT WILL HOLD ....... AND IT'S PRINCIPALS LIABLE FOR LOSS AND DAMAGES.