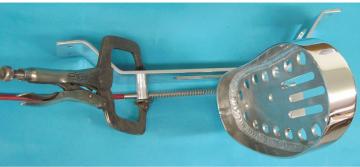

## 125-457871 - FOOT THROTTLE ASSEMBLY

Assemble the cable assembly as shown and then mount the rocker mount to the standoff and mount the rocker to the rocker mount. Clamp the the assembly to the stringer and place it to where it feels comfortable and mount the foot pedal to the rocker, to where it feels comfortable. Attach the rod end to the rocker and clamp the cable stop to the standoff. At this point you want to feel where idle position and full throttle position are at you might have to sacrifice some idle position to make full throttle not go over center. Now mount the cable stop to the standoff at about the same height as the reference punch mark. Finally mount the standoff to the stringer.