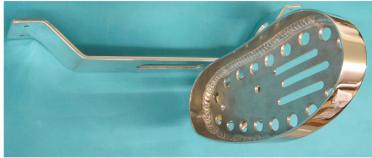

## 125-457871 - FOOT THROTTLE ASSEMBLY

Assemble the cable assembly as shown and then mount the rocker mount to the standoff and mount the rocker to the rocker mount. Clamp the the assembly to the stringer and place it to where it feels comfortable and mount the foot pedal to the rocker, to where it feels comfortable. Attach the rod end to the rocker and clamp the cable stop to the standoff. At this point you want to feel where idle position and full throttle position are at you might have to sacrifice some idle position to make full throttle not go over center. Now mount the cable stop to the standoff at about the same height as the reference punch mark. Finally mount the standoff to the stringer.