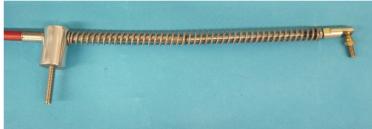

## 125-457871 - FOOT THROTTLE ASSEMBLY

Assemble the cable assembly as shown and then mount the rocker mount to the standoff and mount the rocker to the rocker mount. Clamp the the assembly to the stringer and place it to where it feels comfortable and mount the foot pedal to the rocker, to where it feels comfortable. Attach the rod end to the rocker and clamp the cable stop to the standoff. At this point you want to feel where idle position and full throttle position are at you might have to sacrifice some idle position to make full throttle not go over center. Now mount the cable stop to the standoff at about the same height as the reference punch mark. Finally mount the standoff to the stringer.