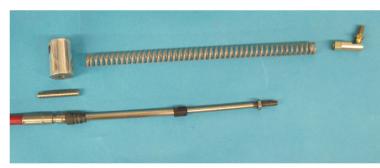

## 125-457871 - FOOT THROTTLE ASSEMBLY

Assemble the cable assembly as shown and then mount the rocker mount to the standoff and mount the rocker to the rocker mount. Clamp the the assembly to the stringer and place it to where it feels comfortable and mount the foot pedal to the rocker, to where it feels comfortable. Attach the rod end to the rocker and clamp the cable stop to the standoff. At this point you want to feel where idle position and full throttle position are at you might have to sacrifice some idle position to make full throttle not go over center. Now mount the cable stop to the standoff at about the same height as the reference punch mark. Finally mount the standoff to the stringer.