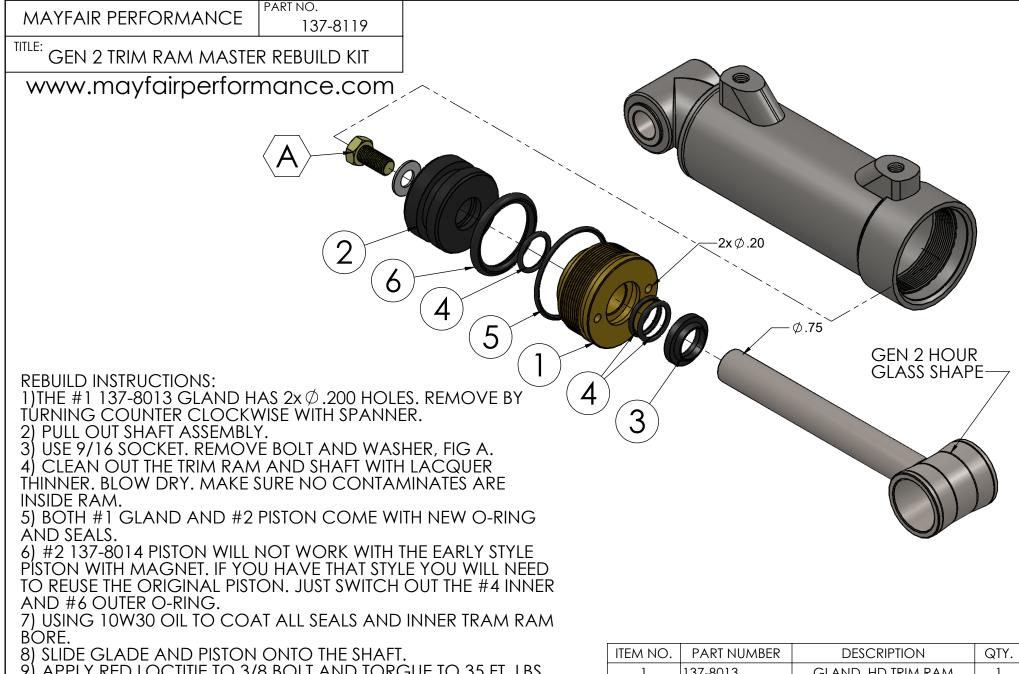

| 10) CAREFULLY INSTALL NEW SHAFT ASSEMBLY IN THE TRIM RAM AND TIGTEN GLAND TO 20 F. LBS |
|----------------------------------------------------------------------------------------|
| THE DAMME OF CONFIDENTIAL AND IS SHEDDED ON EVERY CONDITION THAT IT SHALL              |

| ITEM NO. | PART NUMBER | DESCRIPTION               | QTY. |
|----------|-------------|---------------------------|------|
| 1        | 137-8013    | GLAND, HD TRIM RAM        | 1    |
| 2        | 137-8014    | PISTON, HD TRIM RAM       | 1    |
| 3        | 137-8129    | SEAL, WIPER - HD TRIM RAM | 1    |
| 4        | 625-1116    | O-RING                    | 3    |
| 5        | 625-1135    | O-RING                    | 1    |
| 6        | 625-1325    | O-RING                    | 1    |