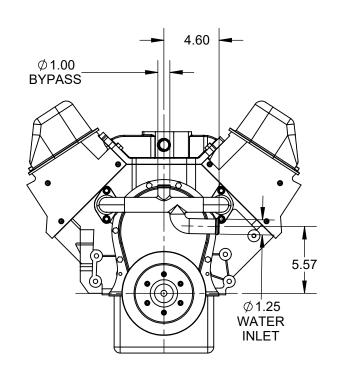

## www.hardin-marine.com

BBC PORT ENTRY CROSSOVER w/ BYPASS

PART NO. HARDIN
11 Industry Dr. Palm Coast, FL 32137
MARINE 386-445-2500 / FAX 386-445-1122 410-1504 TITI F.

| ITEM NO. | PART NUMBER  | DESCRIPTION              | QTY. |
|----------|--------------|--------------------------|------|
| 1        | 410-1504     | BBC PORT ENTRY W/BYPASS  | 1    |
| 2        | 625-1502     | O-RING                   | 2    |
| 3        | 90037C075SHS | BOLT, SHCS, 3/8-16 x 3/4 | 4    |