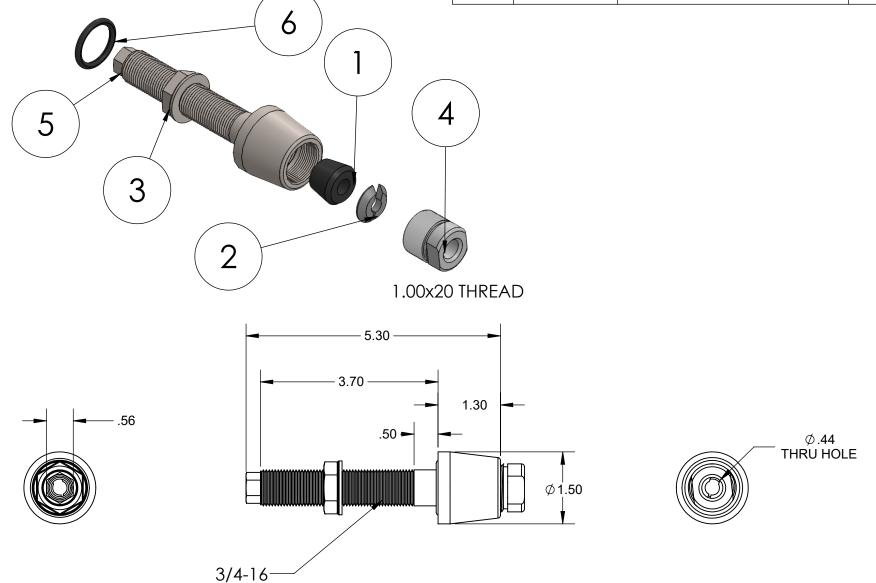

HARDIN
MARINE
11 Industry Dr. Palm Coast, FL 32137
386-445-2500 / FAX 386-445-1122

PART NO. 620-336178

TITLE:

## STRAIGHT 33C CABLE THRU HULL

www.hardin-marine.com

| ITEM NO. | PART NUMBER | DESCRIPTION                     | QTY. |
|----------|-------------|---------------------------------|------|
| 1        | 137-8064    | SEAL, RUBBER THRU HULL          | 1    |
| 2        | 137-8065    | RING, GRIPPER - CABLE THRU HULL | 1    |
| 3        | 620-142323  | NUT, 3/4-16                     | 1    |
| 4        | 620-336177  | PLUG, THRU HULL                 | 1    |
| 5        | 620-336179  | THRU HULL                       | 1    |
| 6        | 625-1212    | O-RING                          | 1    |