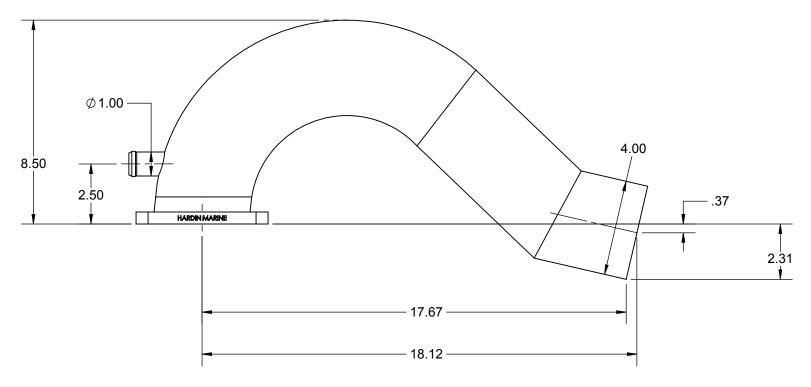

HARDIN 11 Industry Dr. Palm Coast, FL 32137 MARINE 386-445-2500 / FAX 386-445-1122

PART NO. 620-38059

TITLE:

## SEAWARD HP500 WET TAILPIPES

## www.hardin-marine.com