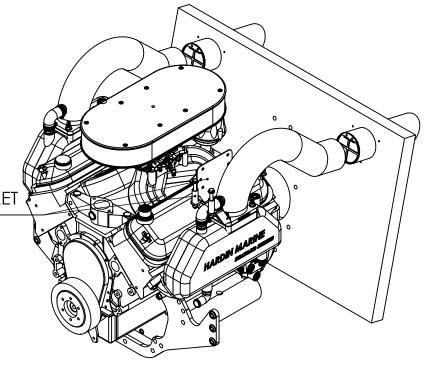

HARDIN 11 Industry Dr. Palm Coast, FL 32137 MARINE 386-445-2500 / FAX 386-445-1122

PART NO. 620-38039

TITLE:

SEAWARD HP500 KIT

www.hardin-marine.com

SHOWN WITH OPTIONAL 620-38050 OIL FILTER BRACKET & 620-38051SHIFT BRACKET.—

THIS DRAWING IS CONFIDENTIAL AND IS SUPPLIED ON EXPRESS CONDITION THAT IT SHALL NOT BE LENT, COPIED OR DISCLOSED TO ANY OTHER PERSON OR USED FOR ANY OTHER PURPOSE WITHOUT WRITTEN CONSENT OF HARDIN MARINE INC.. BREACH OF THIS CONTRACT WILL HOLD ........ AND IT'S PRINCIPALS LIABLE FOR LOSS AND DAMAGES.