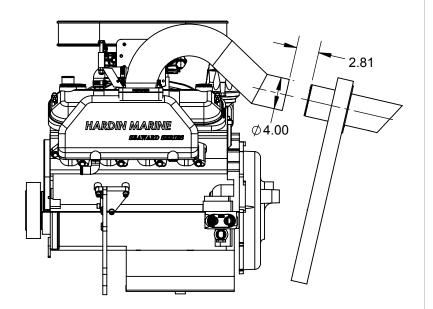

HARDIN 11 Industry Dr. Palm Coast, FL 32137 MARINE 386-445-2500 / FAX 386-445-1122

PART NO. 620-38059

TITLE:

## SEAWARD HP500 WET TAILPIPES

## www.hardin-marine.com