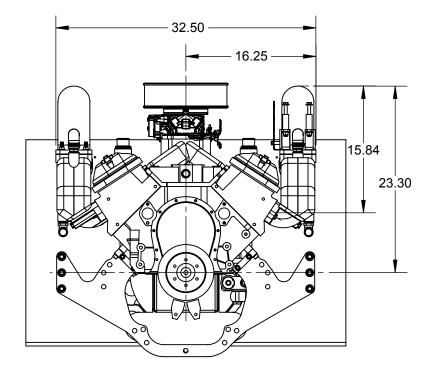

HARDIN 11 Industry Dr. Palm Coast, FL 32137 MARINE 386-445-2500 / FAX 386-445-1122

PART NO. 620-38039

TITLE:

SEAWARD HP500 KIT

www.hardin-marine.com

SHOWN WITH OPTIONAL 620-38050 OIL FILTER BRACKET & 620-38051SHIFT BRACKET.—

THIS DRAWING IS CONFIDENTIAL AND IS SUPPLIED ON EXPRESS CONDITION THAT IT SHALL NOT BE LENT, COPIED OR DISCLOSED TO ANY OTHER PERSON OR USED FOR ANY OTHER PURPOSE WITHOUT WRITTEN CONSENT OF HARDIN MARINE INC.. BREACH OF THIS CONTRACT WILL HOLD ........ AND IT'S PRINCIPALS LIABLE FOR LOSS AND DAMAGES.