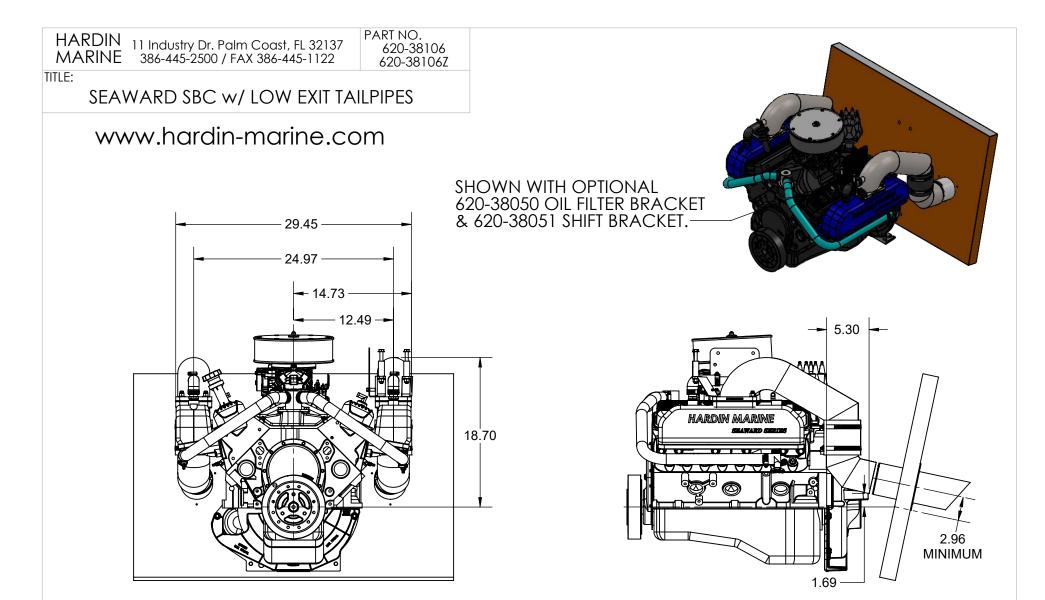

## MANIFOLDS COME BLACK. SHOWN IN BLUE FOR INSTRUCTION PURPOSES.

-WARNING\*\* ANODES ARE A SERVICEABLE PART AND SHOULD BE INSPECTED ROUTINELY DEPENDING ON THE NATURE OF THE BOATING ENVIRONMENT.

FOR ENGINES WITH A 4 PORT THERMOSTAT HOUSING. BUY A 420-910311 "Y" FITTING.