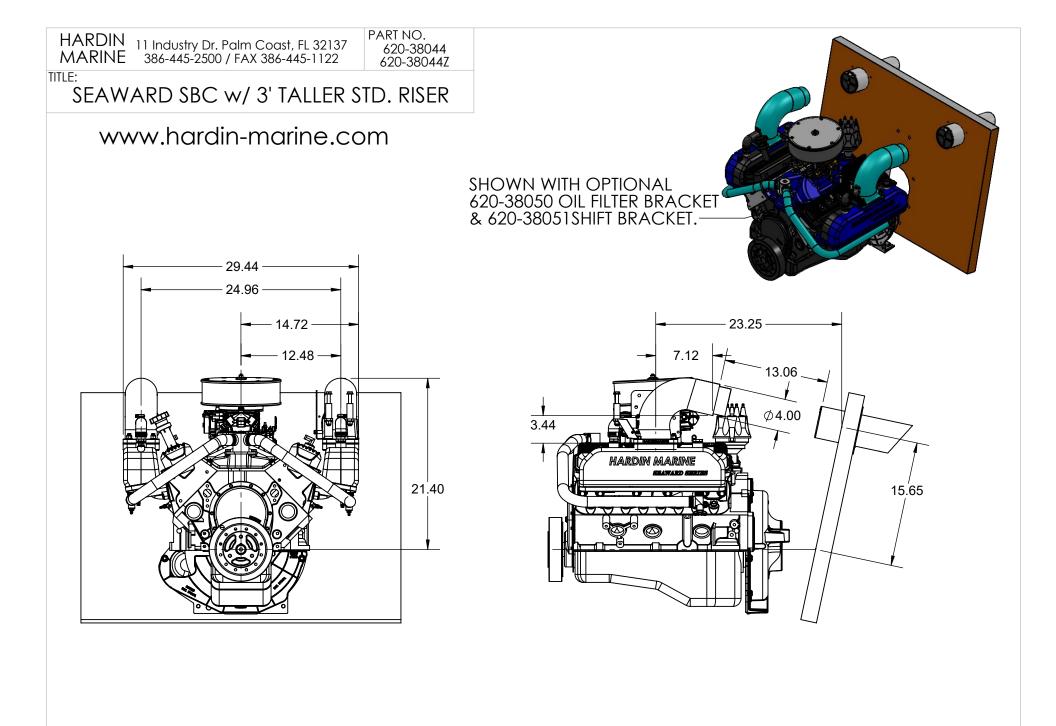

 
 HARDIN MARINE
 11 Industry Dr. Palm Coast, FL 32137 386-445-2500 / FAX 386-445-1122
 PART NO. 620-38025 620-38101

TITLE: SEAWARD SBC MANIFOLD INSTALL - 620-38025 & 620-38101

## www.hardin-marine.com

INSTALLATION INSTRUCTIONS:

1) MAKE SURE CYLINDER HEAD EXHAUST MOUNTING SURFACE IS FREE OF KNICKS AND ANY OLD GASKET MATERIAL IS REMOVED. SEALANT IS NOT REQUIRED ON THE NEW SUPPLIED GASKETS. FIG. A.

2) THE PORT AND STARBOARD MANIFOLDS ARE THE SAME PART AND CAN BE USED ON EITHER SIDE OF THE ENGINE. FIG. B.

3) INSTALL MANIFOLDS WITH THE SUPPLIED 3/8 BOLTS AND WASHERS. APPLY ANTI-SIEZE TO 3/8 MOUNTING BOLTS, FIG.C. USING A 9/16 SOCKET, TORQUE TO 30 FT. LBS..

4) SIDE VIEW BELOW AND ISOMETRIC VIEW TO THE LEFT SHOWS PORT SIDE TYPICAL WATER INLET POSITION. INSTALL 1" HOSE BARB FITTING INTO BOTTOM, REAR PORT OF THE MANIFOLD, FIG. D. NO ADDITIONAL SEALANT IS NEEDED. CAREFULL NOT TO CROSS THREAD THE FITTING. DO NOT OVER TIGHTEN. DO NOT USE THIS FITTING FOR 2005 + MERCURY ENGINES WITH SINGLE AND 3 POINT DRAIN SYSTEMS.

5) USING 1-1/16 SOCKET, INSTALL DRAIN PLUG, FIG. E, INTO THE BOTTOM OF THE WATER INLET BUNG.

6) INSTALL 3/4 ANODE PLUG, FIG. F, INTO THE OPPOSITE WATER INLET BUNG. NO ADDITIONAL SEALANT IS NEEDED.

7) ATTACH 1" WATER INLET HOSE FROM THERMOSTAT HOUSING TO FIG. E FITTINGS (MAKE SURE IT IS A CONSTANT FLOW WATER SUPPLY). 8) GO TO 620-38046 TAILPIPE INSTRUCTIONS TO COMPLETE INSTALLATION.

CAUTION\*\* HARDIN MARINE MANIFOLD SYSTEMS ARE DESIGNED FOR USE ON ENGINES WITH FULL TIME CONSTANT WATER CIRCULATION AT ALL TIMES. NOTE\*\* AFTER APPROXIMATELY 2-5 HOURS USE OR NUMEROUS ENGINE HEAT CYCLES ALL HARDWARE MUST BE RETORQUED AND OR TIGHTENED.

## MANIFOLDS COME BLACK. SHOWN IN BLUE FOR INSTRUCTION PURPOSES.

-WARNING\*\* ANODES ARE A SERVICEABLE PART AND SHOULD BE INSPECTED ROUTINELY DEPENDING ON THE NATURE OF THE BOATING ENVIRONMENT.

FOR ENGINES WITH A 4 PORT THERMOSTAT HOUSING. BUY A 420-910311 "Y" FITTING.