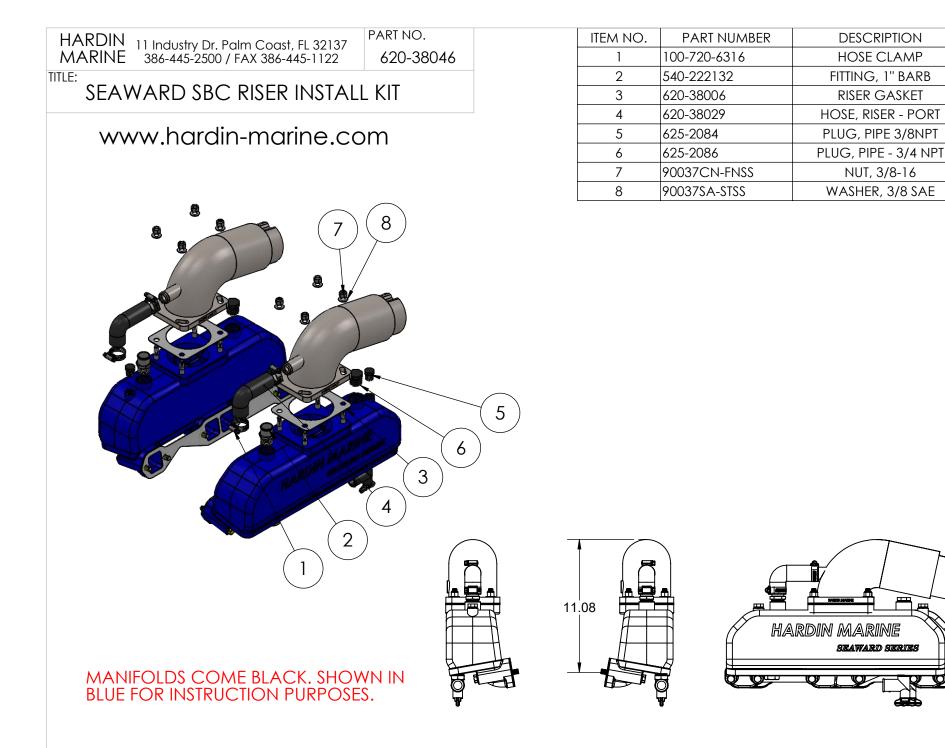

## MANIFOLDS COME BLACK. SHOWN IN BLUE FOR INSTRUCTION PURPOSES.

-WARNING\*\* ANODES ARE A SERVICEABLE PART AND SHOULD BE INSPECTED ROUTINELY DEPENDING ON THE NATURE OF THE BOATING ENVIRONMENT.

FOR ENGINES WITH A 4 PORT THERMOSTAT HOUSING. BUY A 420-910311 "Y" FITTING.

DESCRIPTION

HOSE CLAMP

**RISER GASKET** 

NUT, 3/8-16

SKAWARD SKRIKS

QTY.

4

2

2

2

2

2

8

8

MINIMUM LENGHT IS 9-5/8 WITH 5" OF HOSE AND 12-5/8 WITH 8" OF HOSE. WE SUPPLY KIT WITH 16" OF HOSE AND 4 HOSE CLAMPS. IF YOU NEED IT TO BE LOWER YOU WILL NEED TO BUY MORE 100-200-4004 4" EXHAUST HOSE. MAKE SURE TO HAVE MINIMUM 2-1/2 OF HOSE CLAMPING ON BOTH THE UPPER TAILPIPE AND THE LOWER EXIT. DIMENSIONS ABOVE ARE THE MINIMUM ASSEMBLED HEIGHT.