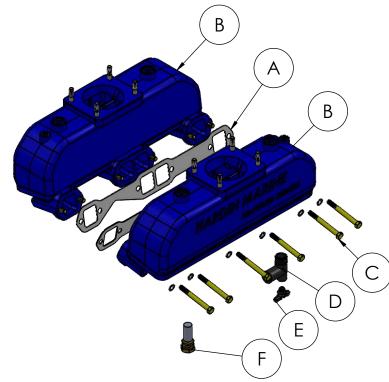

## www.hardin-marine.com

INSTALLATION INSTRUCTIONS:

1) MAKE SURE CYLINDER HEAD EXHAUST MOUNTING SURFACE IS FREE OF KNICKS AND ANY OLD GASKET MATERIAL IS REMOVED. SEALANT IS NOT REQUIRED ON THE NEW SUPPLIED GASKETS. FIG. A.

2) THE PORT AND STARBOARD MANIFOLDS ARE THE SAME PART AND CAN BE USED ON EITHER SIDE OF THE ENGINE. FIG. B.

3) INSTALL MANIFOLDS WITH THE SUPPLIED 3/8 BOLTS AND WASHERS. APPLY ANTI-SIEZE TO 3/8 MOUNTING BOLTS, FIG.C. USING A 9/16 SOCKET, TORQUE TO 30 FT. LBS..

4) SIDE VIEW BELOW AND ISOMETRIC VIEW TO THE LEFT SHOWS PORT SIDE TYPICAL WATER INLET POSITION. INSTALL 1" HOSE BARB FITTING INTO BOTTOM, REAR PORT OF THE MANIFOLD, FIG. D. NO ADDITIONAL SEALANT IS NEEDED. CAREFULL NOT TO CROSS THREAD THE FITTING. DO NOT OVER TIGHTEN. DO NOT USE THIS FITTING FOR 2005 + MERCURY ENGINES WITH SINGLE AND 3 POINT DRAIN SYSTEMS.

5) USING 1-1/16 SOCKET, INSTALL DRAIN PLUG, FIG. E, INTO THE BOTTOM OF THE WATER INLET BUNG.

6) INSTALL 3/4 ANODE PLUG, FIG. F, INTO THE OPPOSITE WATER INLET BUNG. NO ADDITIONAL SEALANT IS NEEDED.

7) ATTACH 1" WATER INLET HOSE FROM THERMOSTAT HOUSING TO FIG. E FITTINGS (MAKE SURE IT IS A CONSTANT FLOW WATER SUPPLY). 8) GO TO 620-38046 TAILPIPE INSTRUCTIONS TO COMPLETE INSTALLATION.

## MANIFOLDS COME BLACK. SHOWN IN BLUE FOR INSTRUCTION PURPOSES.

-WARNING\*\* ANODES ARE A SERVICEABLE PART AND SHOULD BE INSPECTED ROUTINELY DEPENDING ON THE NATURE OF THE BOATING ENVIRONMENT.

FOR ENGINES WITH A 4 PORT THERMOSTAT HOUSING. BUY A 420-910311 "Y" FITTING.