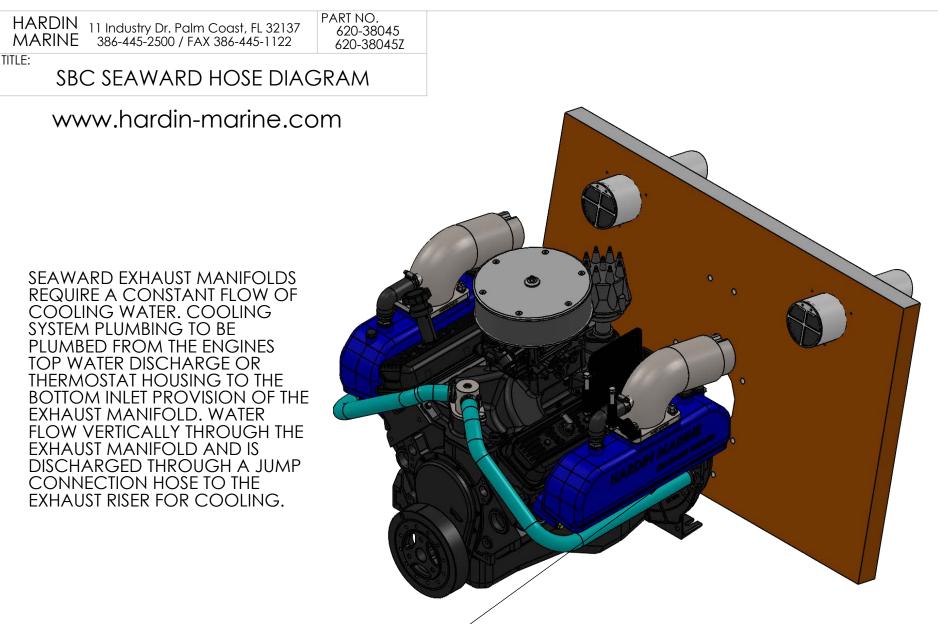

CAUTION\*\* HARDIN MARINE MANIFOLD SYSTEMS ARE DESIGNED FOR USE ON ENGINES WITH FULL TIME CONSTANT WATER CIRCULATION AT ALL TIMES. NOTE\*\* AFTER APPROXIMATELY 2-5 HOURS USE OR NUMEROUS ENGINE HEAT CYCLES ALL HARDWARE MUST BE RETORQUED AND OR TIGHTENED.

## MANIFOLDS COME BLACK. SHOWN IN BLUE FOR INSTRUCTION PURPOSES.

-WARNING\*\* ANODES ARE A SERVICEABLE PART AND SHOULD BE INSPECTED ROUTINELY DEPENDING ON THE NATURE OF THE BOATING ENVIRONMENT.

FOR ENGINES WITH A 4 PORT THERMOSTAT HOUSING. BUY A 420-910311 "Y" FITTING.