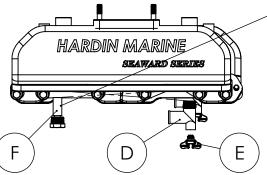

4) SIDE VIEW BELOW AND ISOMETRIC VIEW TO THE LEFT SHOWS PORT SIDE TYPICAL WATER INLET POSITION. INSTALL 1" HOSE BARB FITTING INTO BOTTOM, REAR PORT OF THE MANIFOLD, FIG. D. NO ADDITIONAL SEALANT IS NEEDED. CAREFULL NOT TO CROSS THREAD THE FITTING. DO NOT OVER TIGHTEN. DO NOT USE THIS FITTING FOR 2005 + MERCURY ENGINES WITH SINGLE AND 3 POINT DRAIN SYSTEMS.

5) USING 1-1/16 SOCKET, INSTALL DRAIN PLUG, FIG. E, INTO THE BOTTOM OF THE WATER INLET BUNG.

6) INSTALL 3/4 ANODE PLUG, FIG. F, INTO THE OPPOSITE WATER INLET BUNG. NO ADDITIONAL SEALANT IS NEEDED.

7) ATTACH 1" WATER INLET HOSE FROM THERMOSTAT HOUSING TO FIG. E FITTINGS (MAKE SURE IT IS A CONSTANT FLOW WATER SUPPLY). 8) GO TO 620-38046 TAILPIPE INSTRUCTIONS TO COMPLETE INSTALLATION.