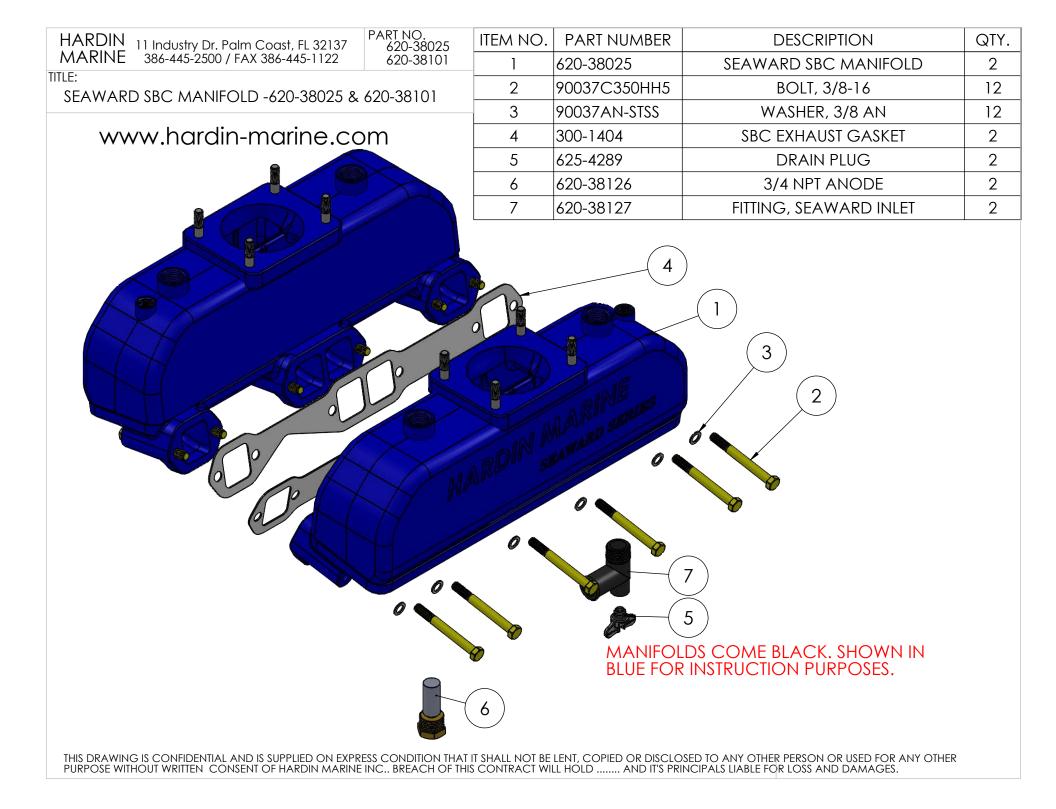

 
 HARDIN MARINE
 11 Industry Dr. Palm Coast, FL 32137 386-445-2500 / FAX 386-445-1122
 PART NO. 620-38025 620-38101

TITLE: SEAWARD SBC MANIFOLD INSTALL - 620-38025 & 620-38101

## www.hardin-marine.com

INSTALLATION INSTRUCTIONS:

1) MAKE SURE CYLINDER HEAD EXHAUST MOUNTING SURFACE IS FREE OF KNICKS AND ANY OLD GASKET MATERIAL IS REMOVED. SEALANT IS NOT REQUIRED ON THE NEW SUPPLIED GASKETS. FIG. A.

2) THE PORT AND STARBOARD MANIFOLDS ARE THE SAME PART AND CAN BE USED ON EITHER SIDE OF THE ENGINE. FIG. B.

3) INSTALL MANIFOLDS WITH THE SUPPLIED 3/8 BOLTS AND WASHERS. APPLY ANTI-SIEZE TO 3/8 MOUNTING BOLTS, FIG.C. USING A 9/16 SOCKET, TORQUE TO 30 FT. LBS..

4) SIDE VIEW BELOW AND ISOMETRIC VIEW TO THE LEFT SHOWS PORT SIDE TYPICAL WATER INLET POSITION. INSTALL 1" HOSE BARB FITTING INTO BOTTOM, REAR PORT OF THE MANIFOLD, FIG. D. NO ADDITIONAL SEALANT IS NEEDED. CAREFULL NOT TO CROSS THREAD THE FITTING. DO NOT OVER TIGHTEN. DO NOT USE THIS FITTING FOR 2005 + MERCURY ENGINES WITH SINGLE AND 3 POINT DRAIN SYSTEMS.

5) USING 1-1/16 SOCKET, INSTALL DRAIN PLUG, FIG. E, INTO THE BOTTOM OF THE WATER INLET BUNG.

6) INSTALL 3/4 ANODE PLUG, FIG. F, INTO THE OPPOSITE WATER INLET BUNG. NO ADDITIONAL SEALANT IS NEEDED.

7) ATTACH 1" WATER INLET HOSE FROM THERMOSTAT HOUSING TO FIG. E FITTINGS (MAKE SURE IT IS A CONSTANT FLOW WATER SUPPLY). 8) GO TO 620-38046 TAILPIPE INSTRUCTIONS TO COMPLETE INSTALLATION.

CAUTION\*\* HARDIN MARINE MANIFOLD SYSTEMS ARE DESIGNED FOR USE ON ENGINES WITH FULL TIME CONSTANT WATER CIRCULATION AT ALL TIMES. NOTE\*\* AFTER APPROXIMATELY 2-5 HOURS USE OR NUMEROUS ENGINE HEAT CYCLES ALL HARDWARE MUST BE RETORQUED AND OR TIGHTENED.

## MANIFOLDS COME BLACK. SHOWN IN BLUE FOR INSTRUCTION PURPOSES.

-WARNING\*\* ANODES ARE A SERVICEABLE PART AND SHOULD BE INSPECTED ROUTINELY DEPENDING ON THE NATURE OF THE BOATING ENVIRONMENT.

FOR ENGINES WITH A 4 PORT THERMOSTAT HOUSING. BUY A 420-910311 "Y" FITTING.