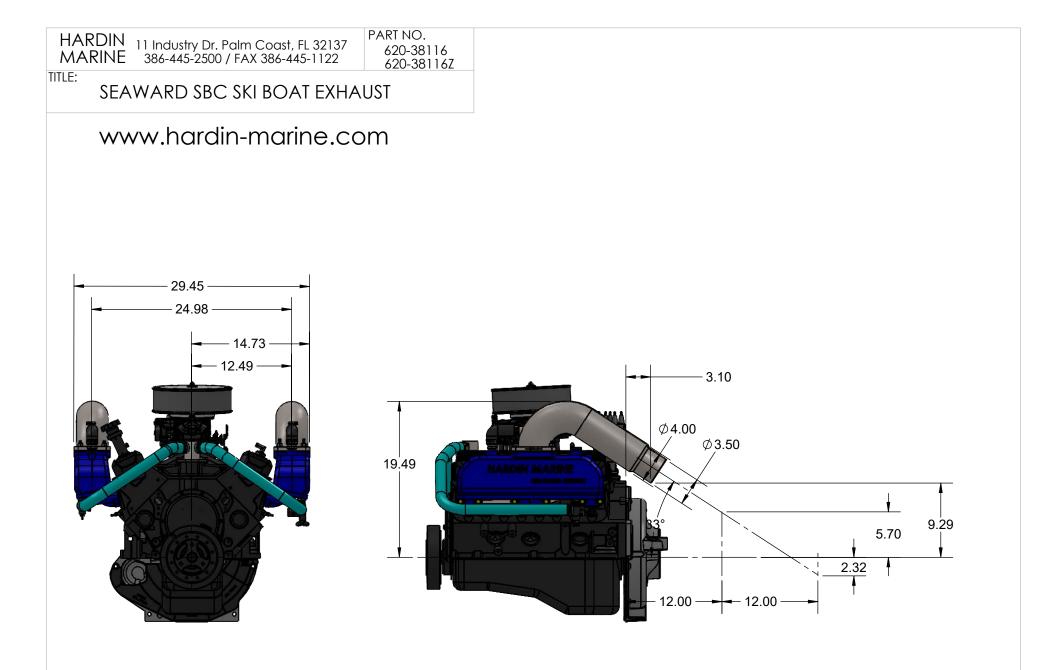

2

2

2

2

8

8

MINIMUM LENGHT IS 9-5/8 WITH 5" OF HOSE AND 12-5/8 WITH 8" OF HOSE. WE SUPPLY KIT WITH 16" OF HOSE AND 4 HOSE CLAMPS. IF YOU NEED IT TO BE LOWER YOU WILL NEED TO BUY MORE 100-200-4004 4" EXHAUST HOSE. MAKE SURE TO HAVE MINIMUM 2-1/2 OF HOSE CLAMPING ON BOTH THE UPPER TAILPIPE AND THE LOWER EXIT. DIMENSIONS ABOVE ARE THE MINIMUM ASSEMBLED HEIGHT.