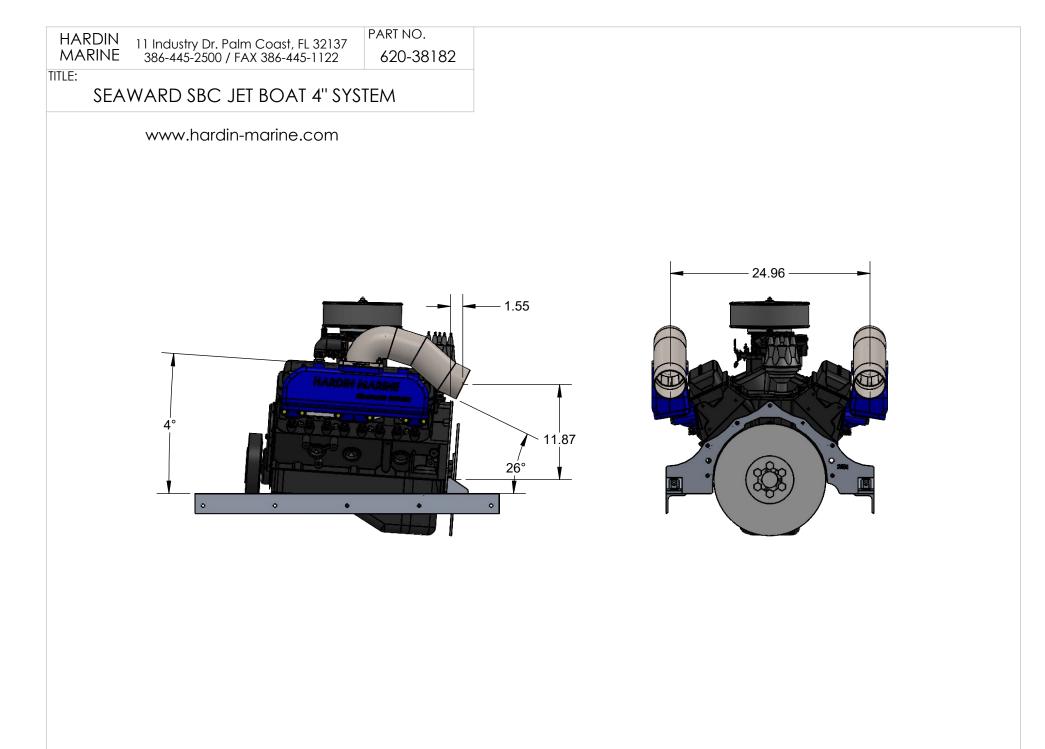

ALL HARDWARE MUST BE RETORQUED AND OR TIGHTENED.

## MANIFOLDS COME BLACK. SHOWN IN BLUE FOR INSTRUCTION PURPOSES.





-WARNING\*\* ANODES ARE A SERVICEABLE PART AND SHOULD BE INSPECTED ROUTINELY DEPENDING ON THE NATURE OF THE BOATING ENVIRONMENT.











FOR ENGINES WITH A 4 PORT THERMOSTAT HOUSING. BUY A 420-910311 "Y" FITTING.





DESCRIPTION

HOSE CLAMP

**RISER GASKET** 

NUT, 3/8-16

SKAWARD SKRIKS

QTY.

4

2

2

2

2

2

8

8





MINIMUM LENGHT IS 9-5/8 WITH 5" OF HOSE AND 12-5/8 WITH 8" OF HOSE. WE SUPPLY KIT WITH 16" OF HOSE AND 4 HOSE CLAMPS. IF YOU NEED IT TO BE LOWER YOU WILL NEED TO BUY MORE 100-200-4004 4" EXHAUST HOSE. MAKE SURE TO HAVE MINIMUM 2-1/2 OF HOSE CLAMPING ON BOTH THE UPPER TAILPIPE AND THE LOWER EXIT. DIMENSIONS ABOVE ARE THE MINIMUM ASSEMBLED HEIGHT.





| HARDIN         11 Industry Dr. Palm Coast, FL 32137         PART NO.           MARINE         386-445-2500 / FAX 386-445-1122         620-38050 | ITEM NO.                                                                                                                                                                                                                                                                                                | PART NUMBER                                                                         | DESCRIPTION                       | QTY. |  |
|-------------------------------------------------------------------------------------------------------------------------------------------------|-------------------------------------------------------------------------