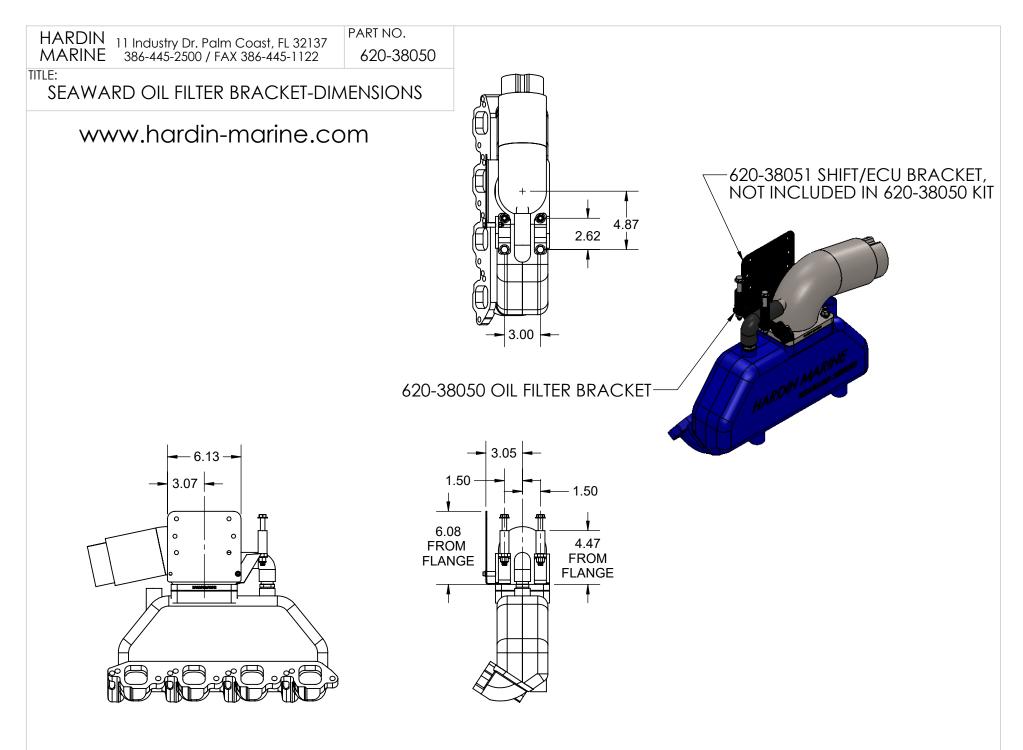

| HARDIN         11 Industry Dr. Palm Coast, FL 32137         PART NO.           MARINE         386-445-2500 / FAX 386-445-1122         620-38050 | ITEM NO.                                                                                                                                                                                                                                                                                                | PART NUMBER                                                                         | DESCRIPTION                       | QTY. |  |
|-------------------------------------------------------------------------------------------------------------------------------------------------|---------------------------------------------------------------------------------------------------------------------------------------------------------------------------------------------------------------------------------------------------------------------------------------------------------|-------------------------------------------------------------------------------------|-----------------------------------|------|--|
| TITLE:                                                                                                                                          | 1                                                                                                                                                                                                                                                                                                       | 620-38052                                                                           | BRKT, OIL FILTER - SEAWARD - STRB | 1    |  |
| SEAWARD OIL FILTER BRACKET-PARTS BREAKDOWN                                                                                                      | 2                                                                                                                                                                                                                                                                                                       | 620-32500R                                                                          | BRKT, OIL FILTER - PORT           | 1    |  |
|                                                                                                                                                 | 3                                                                                                                                                                                                                                                                                                       | 90037SA-STSS                                                                        | WASHER, 3/8 SAE                   | 5    |  |
| www.hardin-marine.com                                                                                                                           | 4                                                                                                                                                                                                                                                                                                       | 90010AN-STSS                                                                        | WASHER, #10 AN                    | 2    |  |
|                                                                                                                                                 | 5                                                                                                                                                                                                                                                                                                       | 90010C150SHS                                                                        | BOLT                              | 1    |  |
|                                                                                                                                                 | 6                                                                                                                                                                                                                                                                                                       | 90010CN-FNSS                                                                        | NUT, 10-24                        | 1    |  |
|                                                                                                                                                 | 7                                                                                                                                                                                                                                                                                                       | 620-32500C                                                                          | SPACER, OIL FILTER RELOCATION     | 2    |  |
|                                                                                                                                                 | 8                                                                                                                                                                                                                                                                                                       | 90037C400HHS                                                                        | BOLT, 3/8                         | 2    |  |
|                                                                                                                                                 | 9                                                                                                                                                                                                                                                                                                       | 90037CN-FNSS                                                                        | NUT, 3/8-16                       | 2    |  |
|                                                                                                                                                 | 10                                                                                                                                                                                                                                                                                                      | 620-38054                                                                           | SPACER, OIL FILTER BRKT - SEAWARD | 1    |  |
|                                                                                                                                                 | 11                                                                                                                                                                                                                                                                                                      | 420-100                                                                             | STUD, EXHAUST                     | 2    |  |
| 7 (4)<br>5 (6)<br>(4)<br>(2)<br>(1)<br>(3)<br>(9)<br>(1)<br>(1)<br>(1)<br>(1)<br>(1)<br>(1)<br>(1)<br>(1                                        | IMPORTANT NOTES:<br>1) ALWAYS USE ANTI-SIEZE ON ALL BOLTS.<br>2) TORQUE #10 BOLTS TO 100 IN. LBS<br>3) TORQUE 3/8 BOLTS TO 35 FT. LBS<br>4) PARTS 4,5,6 & 10 ARE ONLY USED WHEN<br>INSTALLING BRACKET WITH 620-38051<br>SHIFT/ECU BRACKET.<br>5) REPLACE THE EXISTING MANIFOLD STUDS<br>WITH #11 STUDS. |                                                                                     |                                   |      |  |
|                                                                                                                                                 |                                                                                                                                                                                                                                                                                                         | — THIS WASHER IS ONLY USED WHEN INSTALL<br>THIS KIT AND 620-38051 SHIFT/ECU BRACKET |                                   |      |  |