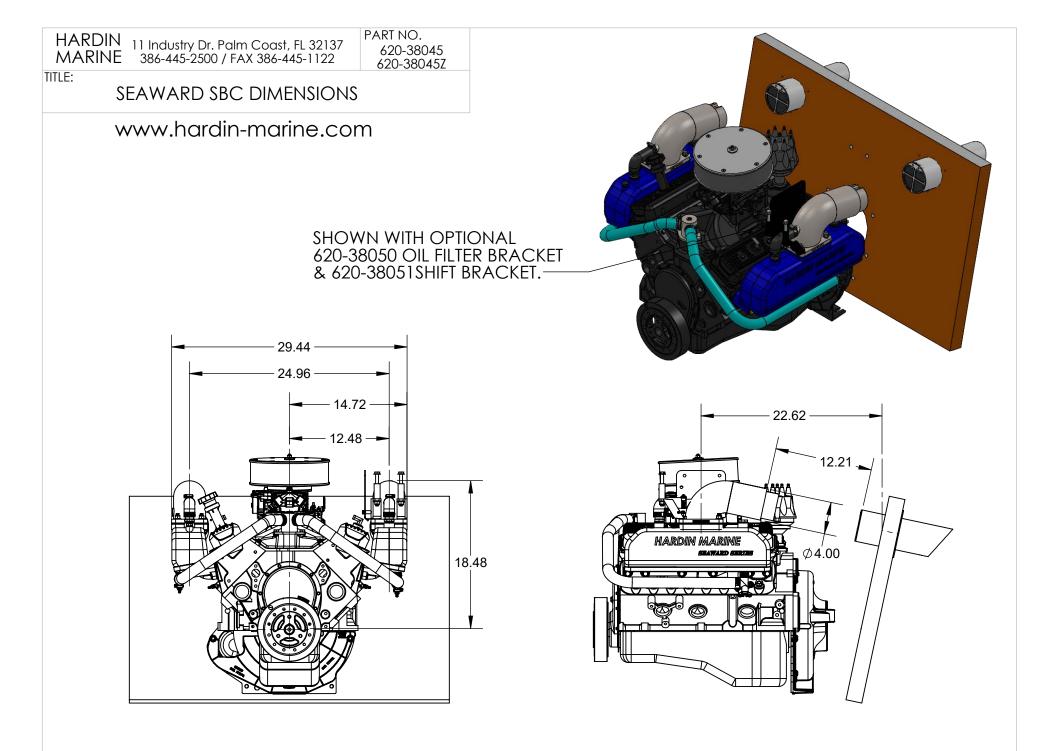

 
 HARDIN MARINE
 11 Industry Dr. Palm Coast, FL 32137 386-445-2500 / FAX 386-445-1122
 PART NO. 620-38025 620-38101

TITLE: SEAWARD SBC MANIFOLD INSTALL - 620-38025 & 620-38101

## www.hardin-marine.com

INSTALLATION INSTRUCTIONS:

1) MAKE SURE CYLINDER HEAD EXHAUST MOUNTING SURFACE IS FREE OF KNICKS AND ANY OLD GASKET MATERIAL IS REMOVED. SEALANT IS NOT REQUIRED ON THE NEW SUPPLIED GASKETS. FIG. A.

2) THE PORT AND STARBOARD MANIFOLDS ARE THE SAME PART AND CAN BE USED ON EITHER SIDE OF THE ENGINE. FIG. B.

3) INSTALL MANIFOLDS WITH THE SUPPLIED 3/8 BOLTS AND WASHERS. APPLY ANTI-SIEZE TO 3/8 MOUNTING BOLTS, FIG.C. USING A 9/16 SOCKET, TORQUE TO 30 FT. LBS..

4) SIDE VIEW BELOW AND ISOMETRIC VIEW TO THE LEFT SHOWS PORT SIDE TYPICAL WATER INLET POSITION. INSTALL 1" HOSE BARB FITTING INTO BOTTOM, REAR PORT OF THE MANIFOLD, FIG. D. NO ADDITIONAL SEALANT IS NEEDED. CAREFULL NOT TO CROSS THREAD THE FITTING. DO NOT OVER TIGHTEN. DO NOT USE THIS FITTING FOR 2005 + MERCURY ENGINES WITH SINGLE AND 3 POINT DRAIN SYSTEMS.

5) USING 1-1/16 SOCKET, INSTALL DRAIN PLUG, FIG. E, INTO THE BOTTOM OF THE WATER INLET BUNG.

6) INSTALL 3/4 ANODE PLUG, FIG. F, INTO THE OPPOSITE WATER INLET BUNG. NO ADDITIONAL SEALANT IS NEEDED.

7) ATTACH 1" WATER INLET HOSE FROM THERMOSTAT HOUSING TO FIG. E FITTINGS (MAKE SURE IT IS A CONSTANT FLOW WATER SUPPLY). 8) GO TO 620-38046 TAILPIPE INSTRUCTIONS TO COMPLETE INSTALLATION.

CAUTION\*\* HARDIN MARINE MANIFOLD SYSTEMS ARE DESIGNED FOR USE ON ENGINES WITH FULL TIME CONSTANT WATER CIRCULATION AT ALL TIMES. NOTE\*\* AFTER APPROXIMATELY 2-5 HOURS USE OR NUMEROUS ENGINE HEAT CYCLES ALL HARDWARE MUST BE RETORQUED AND OR TIGHTENED.

## MANIFOLDS COME BLACK. SHOWN IN BLUE FOR INSTRUCTION PURPOSES.

-WARNING\*\* ANODES ARE A SERVICEABLE PART AND SHOULD BE INSPECTED ROUTINELY DEPENDING ON THE NATURE OF THE BOATING ENVIRONMENT.

FOR ENGINES WITH A 4 PORT THERMOSTAT HOUSING. BUY A 420-910311 "Y" FITTING.