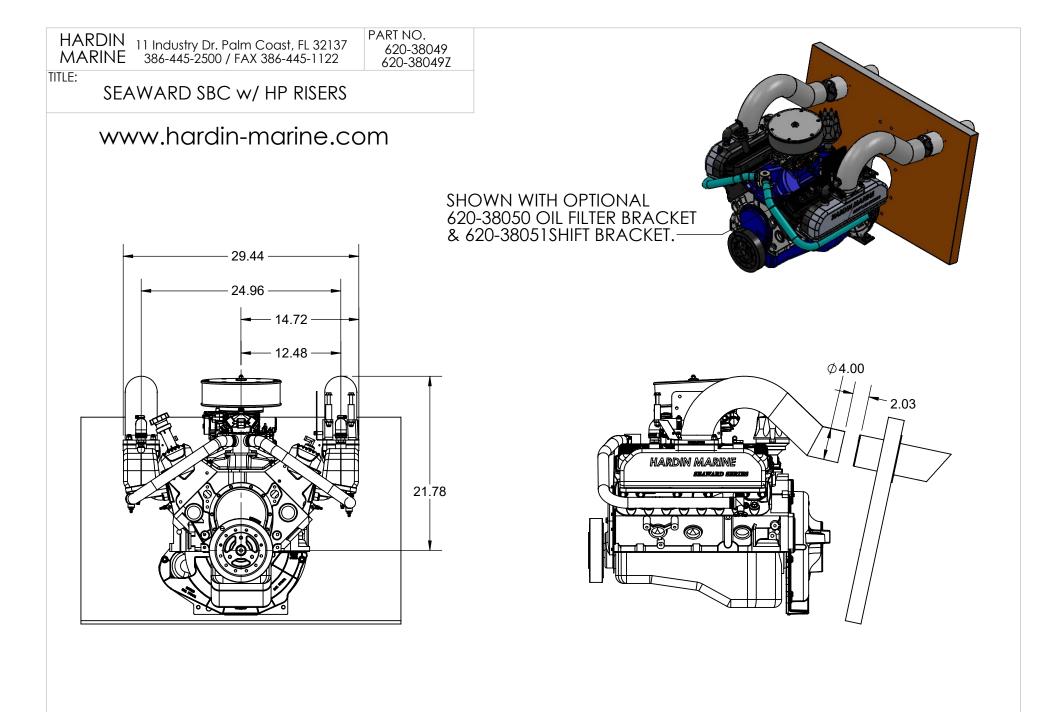

INSTALLATION INSTRUCTIONS: 1) SEE PRINT 620-38050 PARTS FOR EXACT LIST OF PARTS THAT COME IN THIS KIT.

2) ASSEMBLY SHOWN WITH OPTIONAL 620-38051 SHIFT/ECU BRACKET. IF BRACKET IS NOT USED SKIP LINES 4,5, 7,8 & 9.

3) REPLACE THE EXISTING 2 STUDS THAT ARE IN THE MANIFOLD WITH THE SUPPLIED LONGER STUDS, FIG. A. 4) INSTALL WASHER OVER STUD. SEE FIG. B. THIS WASHER IS ONLY USED WITH THE 620-38051 BRACKET! 5) INSTALL 620-38051 BRACKET OVER THE STUDS.

6) SLIDE 620-38052 BRACKET, FIG C, & 620-32500R BRACKET, FIG. D OVER THE 2 STUDS. APPLY ANTI-SIEZE TO THE STUDS. INSTALL WASHER AND NUT FROM HEADER INSTALL KIT, FIG E. DO NOT TIGHTEN NUTS.
7) INSTALL #10BOLT WITH WASHER THRU THE 620-38051 BRACKET, FIG. F.
8) POSITION 620-38054, FIG G.
SPACER BETWEEN THE 620-38051 & 620-38052 BRACKET.
9) APPLY ANTI-SIEZE TO THE BOLT. INSTALL #10 NUT AND WASHER ON THE INSIDE OF 620-38052 BRACKET. TORGUE TO 100 IN. LBS..

10) INSTALL FACTORY OIL FILTER BRACKET USING THE LONG 3/8 BOLTS, WASHERS, NUTS & SPACERS. SEE FIG. H.

11)NOW TORQUE ALL THE 3/8 NUTS, TO 35 FT. LBS..