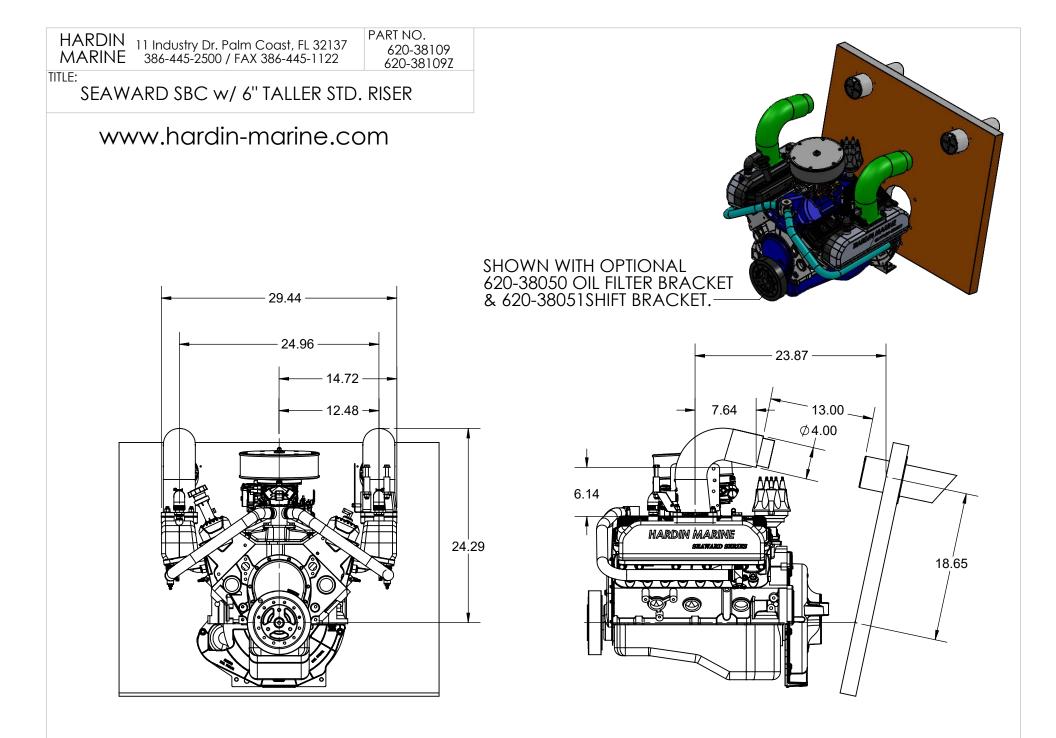

 
 HARDIN MARINE
 11 Industry Dr. Palm Coast, FL 32137 386-445-2500 / FAX 386-445-1122
 PART NO. 620-38025 620-38101

TITLE: SEAWARD SBC MANIFOLD INSTALL - 620-38025 & 620-38101

## www.hardin-marine.com

INSTALLATION INSTRUCTIONS:

1) MAKE SURE CYLINDER HEAD EXHAUST MOUNTING SURFACE IS FREE OF KNICKS AND ANY OLD GASKET MATERIAL IS REMOVED. SEALANT IS NOT REQUIRED ON THE NEW SUPPLIED GASKETS. FIG. A.

2) THE PORT AND STARBOARD MANIFOLDS ARE THE SAME PART AND CAN BE USED ON EITHER SIDE OF THE ENGINE. FIG. B.

3) INSTALL MANIFOLDS WITH THE SUPPLIED 3/8 BOLTS AND WASHERS. APPLY ANTI-SIEZE TO 3/8 MOUNTING BOLTS, FIG.C. USING A 9/16 SOCKET, TORQUE TO 30 FT. LBS..

4) SIDE VIEW BELOW AND ISOMETRIC VIEW TO THE LEFT SHOWS PORT SIDE TYPICAL WATER INLET POSITION. INSTALL 1" HOSE BARB FITTING INTO BOTTOM, REAR PORT OF THE MANIFOLD, FIG. D. NO ADDITIONAL SEALANT IS NEEDED. CAREFULL NOT TO CROSS THREAD THE FITTING. DO NOT OVER TIGHTEN. DO NOT USE THIS FITTING FOR 2005 + MERCURY ENGINES WITH SINGLE AND 3 POINT DRAIN SYSTEMS.

5) USING 1-1/16 SOCKET, INSTALL DRAIN PLUG, FIG. E, INTO THE BOTTOM OF THE WATER INLET BUNG.

6) INSTALL 3/4 ANODE PLUG, FIG. F, INTO THE OPPOSITE WATER INLET BUNG. NO ADDITIONAL SEALANT IS NEEDED.

7) ATTACH 1" WATER INLET HOSE FROM THERMOSTAT HOUSING TO FIG. E FITTINGS (MAKE SURE IT IS A CONSTANT FLOW WATER SUPPLY). 8) GO TO 620-38046 TAILPIPE INSTRUCTIONS TO COMPLETE INSTALLATION.

CAUTION\*\* HARDIN MARINE MANIFOLD SYSTEMS ARE DESIGNED FOR USE ON ENGINES WITH FULL TIME CONSTANT WATER CIRCULATION AT ALL TIMES. NOTE\*\* AFTER APPROXIMATELY 2-5 HOURS USE OR NUMEROUS ENGINE HEAT CYCLES ALL HARDWARE MUST BE RETORQUED AND OR TIGHTENED.

## MANIFOLDS COME BLACK. SHOWN IN BLUE FOR INSTRUCTION PURPOSES.

-WARNING\*\* ANODES ARE A SERVICEABLE PART AND SHOULD BE INSPECTED ROUTINELY DEPENDING ON THE NATURE OF THE BOATING ENVIRONMENT.

FOR ENGINES WITH A 4 PORT THERMOSTAT HOUSING. BUY A 420-910311 "Y" FITTING.