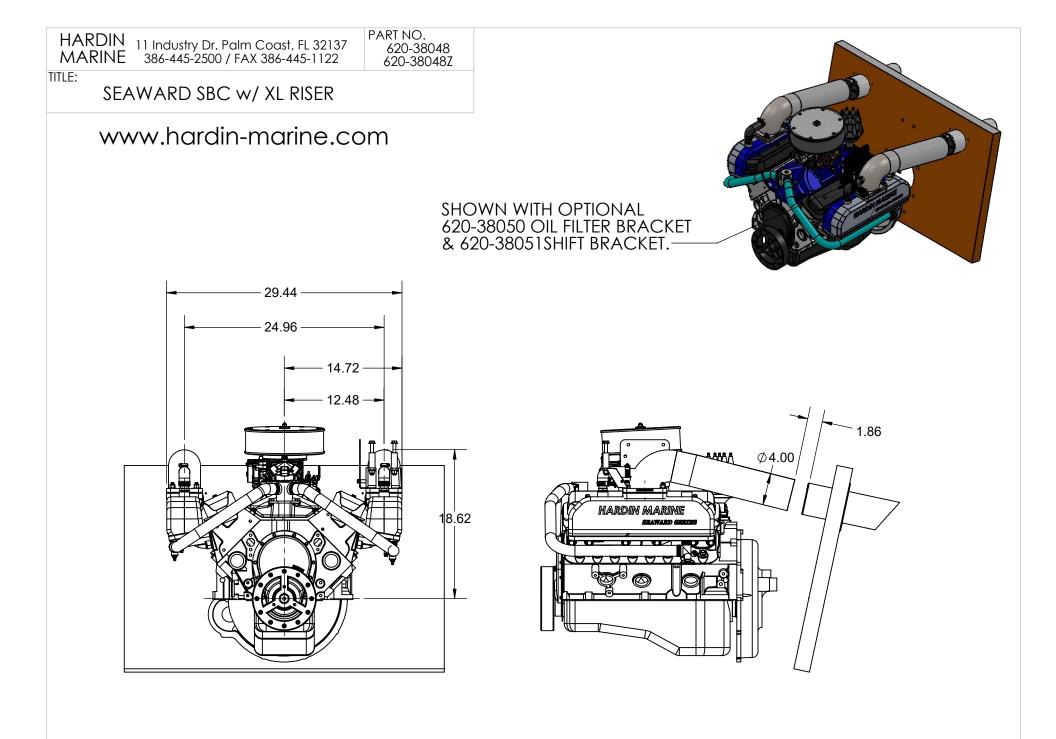

 
 HARDIN MARINE
 11 Industry Dr. Palm Coast, FL 32137 386-445-2500 / FAX 386-445-1122
 PART NO. 620-38025 620-38101

TITLE: SEAWARD SBC MANIFOLD INSTALL - 620-38025 & 620-38101

## www.hardin-marine.com

INSTALLATION INSTRUCTIONS:

1) MAKE SURE CYLINDER HEAD EXHAUST MOUNTING SURFACE IS FREE OF KNICKS AND ANY OLD GASKET MATERIAL IS REMOVED. SEALANT IS NOT REQUIRED ON THE NEW SUPPLIED GASKETS. FIG. A.

2) THE PORT AND STARBOARD MANIFOLDS ARE THE SAME PART AND CAN BE USED ON EITHER SIDE OF THE ENGINE. FIG. B.

3) INSTALL MANIFOLDS WITH THE SUPPLIED 3/8 BOLTS AND WASHERS. APPLY ANTI-SIEZE TO 3/8 MOUNTING BOLTS, FIG.C. USING A 9/16 SOCKET, TORQUE TO 30 FT. LBS..

4) SIDE VIEW BELOW AND ISOMETRIC VIEW TO THE LEFT SHOWS PORT SIDE TYPICAL WATER INLET POSITION. INSTALL 1" HOSE BARB FITTING INTO BOTTOM, REAR PORT OF THE MANIFOLD, FIG. D. NO ADDITIONAL SEALANT IS NEEDED. CAREFULL NOT TO CROSS THREAD THE FITTING. DO NOT OVER TIGHTEN. DO NOT USE THIS FITTING FOR 2005 + MERCURY ENGINES WITH SINGLE AND 3 POINT DRAIN SYSTEMS.

5) USING 1-1/16 SOCKET, INSTALL DRAIN PLUG, FIG. E, INTO THE BOTTOM OF THE WATER INLET BUNG.

6) INSTALL 3/4 ANODE PLUG, FIG. F, INTO THE OPPOSITE WATER INLET BUNG. NO ADDITIONAL SEALANT IS NEEDED.

7) ATTACH 1" WATER INLET HOSE FROM THERMOSTAT HOUSING TO FIG. E FITTINGS (MAKE SURE IT IS A CONSTANT FLOW WATER SUPPLY). 8) GO TO 620-38046 TAILPIPE INSTRUCTIONS TO COMPLETE INSTALLATION.

CAUTION\*\* HARDIN MARINE MANIFOLD SYSTEMS ARE DESIGNED FOR USE ON ENGINES WITH FULL TIME CONSTANT WATER CIRCULATION AT ALL TIMES. NOTE\*\* AFTER APPROXIMATELY 2-5 HOURS USE OR NUMEROUS ENGINE HEAT CYCLES ALL HARDWARE MUST BE RETORQUED AND OR TIGHTENED.

## MANIFOLDS COME BLACK. SHOWN IN BLUE FOR INSTRUCTION PURPOSES.

-WARNING\*\* ANODES ARE A SERVICEABLE PART AND SHOULD BE INSPECTED ROUTINELY DEPENDING ON THE NATURE OF THE BOATING ENVIRONMENT.

FOR ENGINES WITH A 4 PORT THERMOSTAT HOUSING. BUY A 420-910311 "Y" FITTING.