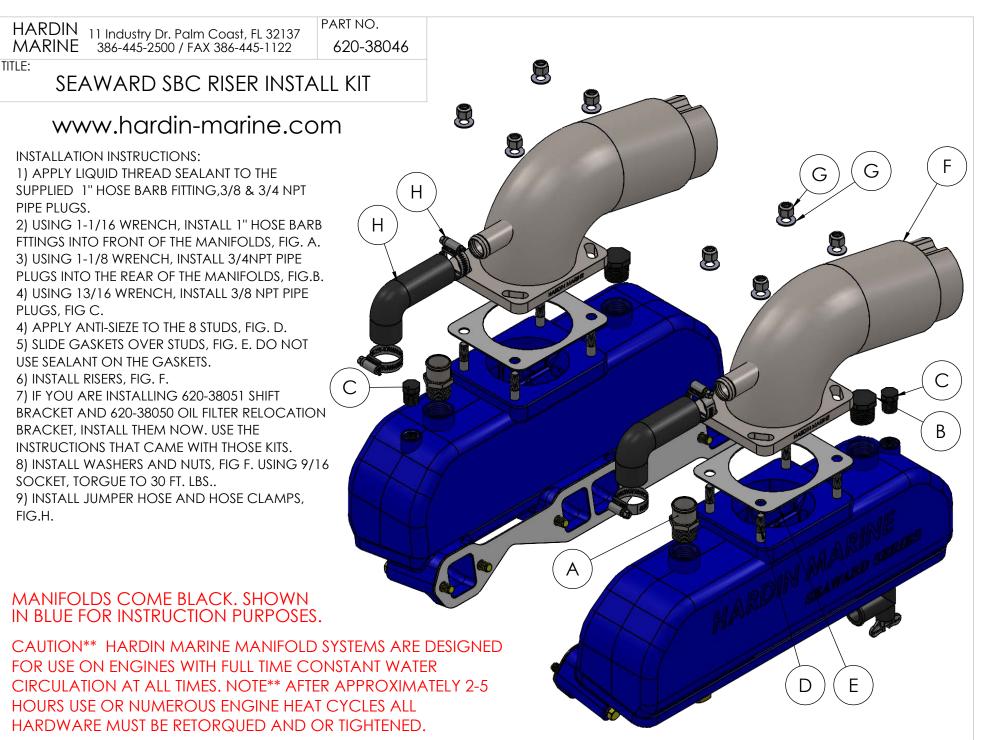

## www.hardin-marine.com

INSTALLATION INSTRUCTIONS:

1) MAKE SURE CYLINDER HEAD EXHAUST MOUNTING SURFACE IS FREE OF KNICKS AND ANY OLD GASKET MATERIAL IS REMOVED. SEALANT IS NOT REQUIRED ON THE NEW SUPPLIED GASKETS. FIG. A.

2) THE PORT AND STARBOARD MANIFOLDS ARE THE SAME PART AND CAN BE USED ON EITHER SIDE OF THE ENGINE. FIG. B.

3) INSTALL MANIFOLDS WITH THE SUPPLIED 3/8 BOLTS AND WASHERS. APPLY ANTI-SIEZE TO 3/8 MOUNTING BOLTS, FIG.C. USING A 9/16 SOCKET, TORQUE TO 30 FT. LBS..

4) SIDE VIEW BELOW AND ISOMETRIC VIEW TO THE LEFT SHOWS PORT SIDE TYPICAL WATER INLET POSITION. INSTALL 1" HOSE BARB FITTING INTO BOTTOM, REAR PORT OF THE MANIFOLD, FIG. D. NO ADDITIONAL SEALANT IS NEEDED. CAREFULL NOT TO CROSS THREAD THE FITTING. DO NOT OVER TIGHTEN. DO NOT USE THIS FITTING FOR 2005 + MERCURY ENGINES WITH SINGLE AND 3 POINT DRAIN SYSTEMS.

5) USING 1-1/16 SOCKET, INSTALL DRAIN PLUG, FIG. E, INTO THE BOTTOM OF THE WATER INLET BUNG.

6) INSTALL 3/4 ANODE PLUG, FIG. F, INTO THE OPPOSITE WATER INLET BUNG. NO ADDITIONAL SEALANT IS NEEDED.

7) ATTACH 1" WATER INLET HOSE FROM THERMOSTAT HOUSING TO FIG. E FITTINGS (MAKE SURE IT IS A CONSTANT FLOW WATER SUPPLY). 8) GO TO 620-38046 TAILPIPE INSTRUCTIONS TO COMPLETE INSTALLATION.

CAUTION\*\* HARDIN MARINE MANIFOLD SYSTEMS ARE DESIGNED FOR USE ON ENGINES WITH FULL TIME CONSTANT WATER CIRCULATION AT ALL TIMES. NOTE\*\* AFTER APPROXIMATELY 2-5 HOURS USE OR NUMEROUS ENGINE HEAT CYCLES ALL HARDWARE MUST BE RETORQUED AND OR TIGHTENED.

## MANIFOLDS COME BLACK. SHOWN IN BLUE FOR INSTRUCTION PURPOSES.

-WARNING\*\* ANODES ARE A SERVICEABLE PART AND SHOULD BE INSPECTED ROUTINELY DEPENDING ON THE NATURE OF THE BOATING ENVIRONMENT.

FOR ENGINES WITH A 4 PORT THERMOSTAT HOUSING. BUY A 420-910311 "Y" FITTING.