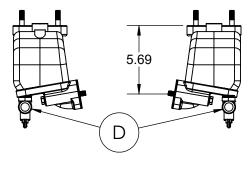

4) SIDE VIEW BELOW AND ISOMETRIC VIEW TO THE LEFT SHOWS PORT SIDE TYPICAL WATER INLET POSITION. INSTALL 1" HOSE BARB FITTING INTO BOTTOM, REAR PORT OF THE MANIFOLD, FIG. D. NO ADDITIONAL SEALANT IS NEEDED. CAREFULL NOT TO CROSS THREAD THE FITTING. DO NOT OVER TIGHTEN. DO NOT USE THIS FITTING FOR 2005 + MERCURY ENGINES WITH SINGLE AND 3 POINT DRAIN SYSTEMS.