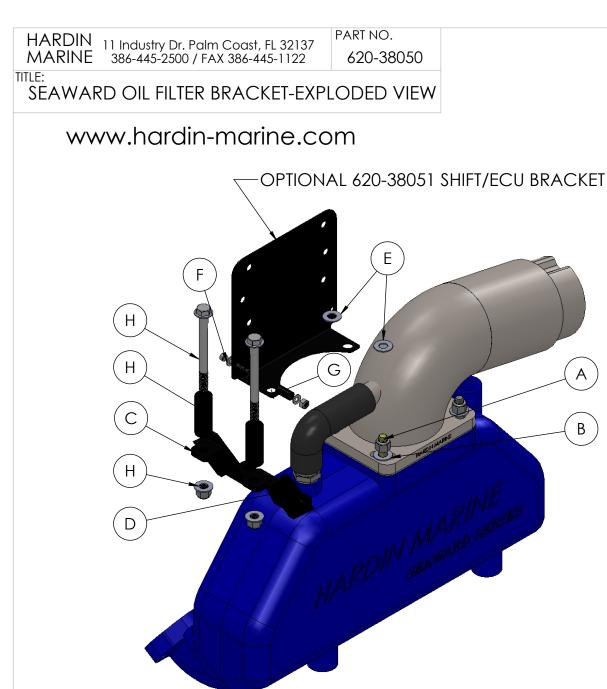

| HARDIN         11 Industry Dr. Palm Coast, FL 32137         PART NO.           MARINE         386-445-2500 / FAX 386-445-1122         620-38050 | ITEM NO.                                                                                                                                                                                                                                                                                                | PART NUMBER                                                                         | DESCRIPTION                       | QTY. |  |
|-------------------------------------------------------------------------------------------------------------------------------------------------|---------------------------------------------------------------------------------------------------------------------------------------------------------------------------------------------------------------------------------------------------------------------------------------------------------|-------------------------------------------------------------------------------------|-----------------------------------|------|--|
| TITLE:                                                                                                                                          | 1                                                                                                                                                                                                                                                                                                       | 620-38052                                                                           | BRKT, OIL FILTER - SEAWARD - STRB | 1    |  |
| SEAWARD OIL FILTER BRACKET-PARTS BREAKDOWN                                                                                                      | 2                                                                                                                                                                                                                                                                                                       | 620-32500R                                                                          | BRKT, OIL FILTER - PORT           | 1    |  |
|                                                                                                                                                 | 3                                                                                                                                                                                                                                                                                                       | 90037SA-STSS                                                                        | WASHER, 3/8 SAE                   | 5    |  |
| www.hardin-marine.com                                                                                                                           | 4                                                                                                                                                                                                                                                                                                       | 90010AN-STSS                                                                        | WASHER, #10 AN                    | 2    |  |
|                                                                                                                                                 | 5                                                                                                                                                                                                                                                                                                       | 90010C150SHS                                                                        | BOLT                              | 1    |  |
|                                                                                                                                                 | 6                                                                                                                                                                                                                                                                                                       | 90010CN-FNSS                                                                        | NUT, 10-24                        | 1    |  |
|                                                                                                                                                 | 7                                                                                                                                                                                                                                                                                                       | 620-32500C                                                                          | SPACER, OIL FILTER RELOCATION     | 2    |  |
|                                                                                                                                                 | 8                                                                                                                                                                                                                                                                                                       | 90037C400HHS                                                                        | BOLT, 3/8                         | 2    |  |
|                                                                                                                                                 | 9                                                                                                                                                                                                                                                                                                       | 90037CN-FNSS                                                                        | NUT, 3/8-16                       | 2    |  |
|                                                                                                                                                 | 10                                                                                                                                                                                                                                                                                                      | 620-38054                                                                           | SPACER, OIL FILTER BRKT - SEAWARD | 1    |  |
|                                                                                                                                                 | 11                                                                                                                                                                                                                                                                                                      | 420-100                                                                             | STUD, EXHAUST                     | 2    |  |
| 7 (4)<br>5 (6)<br>(4)<br>(2)<br>(1)<br>(3)<br>(9)<br>(1)<br>(1)<br>(1)<br>(1)<br>(1)<br>(1)<br>(1)<br>(1                                        | IMPORTANT NOTES:<br>1) ALWAYS USE ANTI-SIEZE ON ALL BOLTS.<br>2) TORQUE #10 BOLTS TO 100 IN. LBS<br>3) TORQUE 3/8 BOLTS TO 35 FT. LBS<br>4) PARTS 4,5,6 & 10 ARE ONLY USED WHEN<br>INSTALLING BRACKET WITH 620-38051<br>SHIFT/ECU BRACKET.<br>5) REPLACE THE EXISTING MANIFOLD STUDS<br>WITH #11 STUDS. |                                                                                     |                                   |      |  |
|                                                                                                                                                 |                                                                                                                                                                                                                                                                                                         | — THIS WASHER IS ONLY USED WHEN INSTALL<br>THIS KIT AND 620-38051 SHIFT/ECU BRACKET |                                   |      |  |

INSTALLATION INSTRUCTIONS: 1) SEE PRINT 620-38050 PARTS FOR EXACT LIST OF PARTS THAT COME IN THIS KIT.

2) ASSEMBLY SHOWN WITH OPTIONAL 620-38051 SHIFT/ECU BRACKET. IF BRACKET IS NOT USED SKIP LINES 4,5, 7,8 & 9.

3) REPLACE THE EXISTING 2 STUDS THAT ARE IN THE MANIFOLD WITH THE SUPPLIED LONGER STUDS, FIG. A. 4) INSTALL WASHER OVER STUD. SEE FIG. B. THIS WASHER IS ONLY USED WITH THE 620-38051 BRACKET! 5) INSTALL 620-38051 BRACKET OVER THE STUDS.

6) SLIDE 620-38052 BRACKET, FIG C, & 620-32500R BRACKET, FIG. D OVER THE 2 STUDS. APPLY ANTI-SIEZE TO THE STUDS. INSTALL WASHER AND NUT FROM HEADER INSTALL KIT, FIG E. DO NOT TIGHTEN NUTS.
7) INSTALL #10BOLT WITH WASHER THRU THE 620-38051 BRACKET, FIG. F.
8) POSITION 620-38054, FIG G.
SPACER BETWEEN THE 620-38051 & 620-38052 BRACKET.
9) APPLY ANTI-SIEZE TO THE BOLT. INSTALL #10 NUT AND WASHER ON THE INSIDE OF 620-38052 BRACKET. TORGUE TO 100 IN. LBS..

10) INSTALL FACTORY OIL FILTER BRACKET USING THE LONG 3/8 BOLTS, WASHERS, NUTS & SPACERS. SEE FIG. H.

11)NOW TORQUE ALL THE 3/8 NUTS, TO 35 FT. LBS..