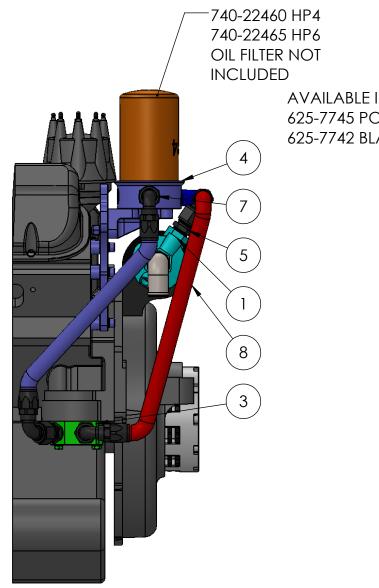

HARDIN MARINE 11 Industry Dr. Palm Coast, FL 32137 386-445-2500 / FAX 386-445-1122 PART NO. 620-819P 620-819BK

TITLE:

1000 HP GEN 4 OIL SYSTEM -12BR

www.hardin-marine.com

| M NO. | PART NUMBER      | DESCRIPTION                                                      | QTY.                                                                                                                                       |
|-------|------------------|------------------------------------------------------------------|--------------------------------------------------------------------------------------------------------------------------------------------|
| 1     | /20 E7E          |                                                                  |                                                                                                                                            |
|       | 620-575          | OIL COOLER                                                       | 1                                                                                                                                          |
| 2     | 625-7005         | BRAVO OIL COOLER MOUNT                                           | 2                                                                                                                                          |
| 3     | 625-7914         | 3/4 NPT SIDE INLET OIL ADAPTER - GEN 4                           | 1                                                                                                                                          |
| 4     | 625-7745         | OIL FILTER HEAD ASSEMBLY                                         | 1                                                                                                                                          |
| 5     | 552-981612BB     | FITTING, 3/4NPT x -12                                            | 6                                                                                                                                          |
| 6     | 552-100012BB     | HOSE END, -12                                                    | 1                                                                                                                                          |
| 7     | 552-209012BB     | HOSE END, -12 90 DEG.                                            | 5                                                                                                                                          |
| 8     | 552-3112         | -12 BRAIDED HOSE                                                 | 10                                                                                                                                         |
|       | 4<br>5<br>6<br>7 | 4 625-7745<br>5 552-981612BB<br>6 552-100012BB<br>7 552-209012BB | 4 625-7745 OIL FILTER HEAD ASSEMBLY 5 552-981612BB FITTING, 3/4NPT x -12 6 552-100012BB HOSE END, -12 7 552-209012BB HOSE END, -12 90 DEG. |

| IN:<br>OLISHED<br>ACK                      | 6 2                  | FITTING, 1" NPT x 1-1/4 BARB<br>NOT INCLUDED |
|--------------------------------------------|----------------------|----------------------------------------------|
|                                            |                      |                                              |
|                                            | O TIME OF THE STREET |                                              |
| 221-1015<br>DRIVE GUARDIAN<br>NOT INCLUDED |                      |                                              |