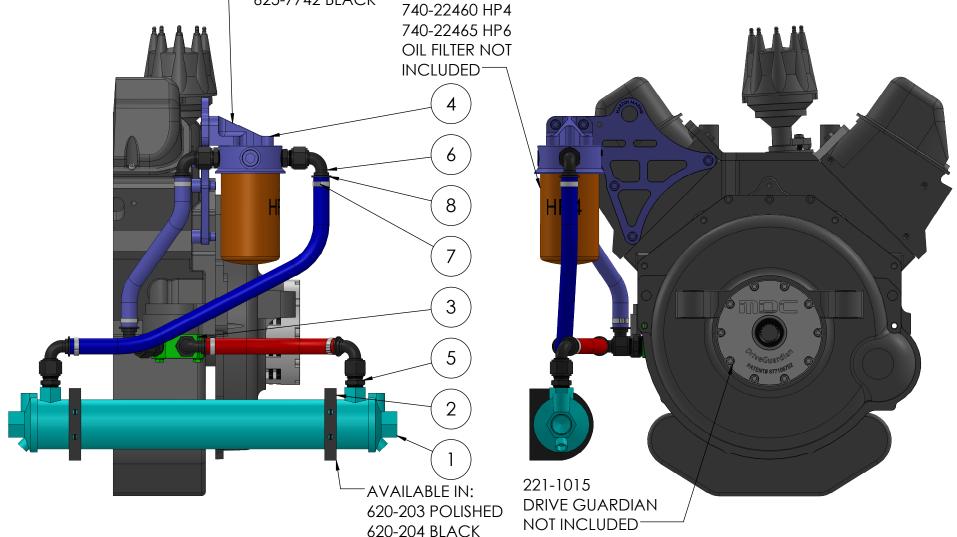

HARDIN
11 Industry Dr. Palm Coast, FL 32137
MARINE 386-445-2500 / FAX 386-445-1122

PART NO. 620-834P 620-834BK

1000 HP GEN 5/6 REMOTE MOUNT OIL SYSTEM -12PO

## www.hardin-marine.com

| ITEM NO. | PART NUMBER  | DESCRIPTION                              | QTY. |
|----------|--------------|------------------------------------------|------|
| 1        | 620-575      | OIL COOLER                               | 1    |
| 2        | 620-203      | 3" COOLER CLAMP                          | 2    |
| 3        | 625-7916     | 3/4 NPT SIDE INLET OIL ADAPTER - GEN 5/6 | 1    |
| 4        | 625-7745     | OIL FILTER HEAD ASSEMBLY                 | 1    |
| 5        | 552-981612BB | FITTING, 3/4NPT x -12                    | 6    |
| 6        | 552-239012BB | HOSE END, -12 90 DEG.                    | 6    |
| 7        | 552-818412   | CLAMP, -12 PUSH LOC                      | 6    |
| 8        | 552-520012   | -12 PUSH ON HOSE                         | 10   |