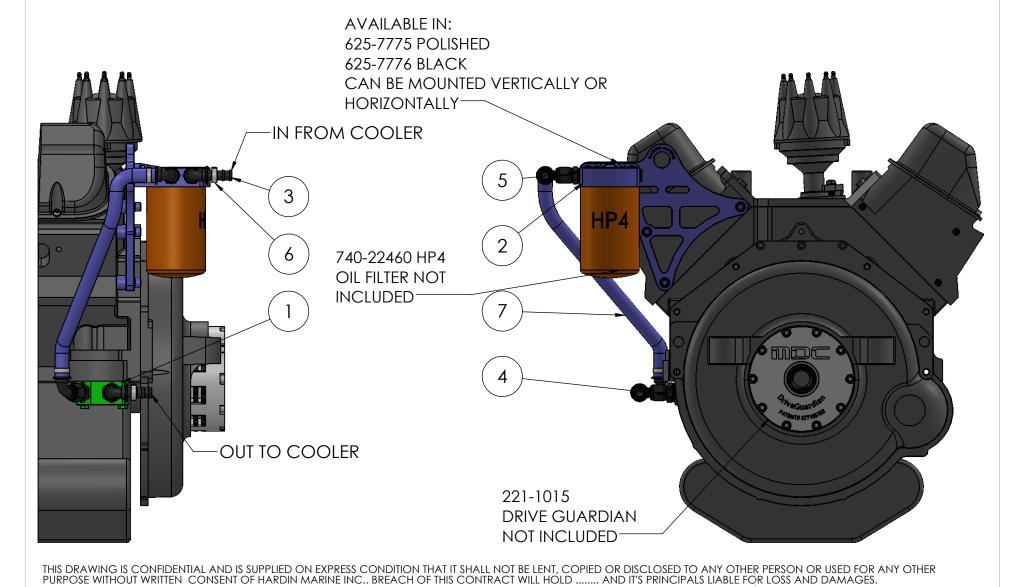

HARDIN 11 Industry Dr. Palm Coast, FL 32137 MARINE 386-445-2500 / FAX 386-445-1122

PART NO. 620-901P 620-901BK

LE: 700 HP GEN 4 HEAD MOUNT OIL FILTER HEAD RELOCATION KIT - 10PO

www.hardin-marine.com

| _ |          |              |                                        |      |  |
|---|----------|--------------|----------------------------------------|------|--|
|   | ITEM NO. | PART NUMBER  | DESCRIPTION                            | QTY. |  |
|   | 1        | 625-7914     | 3/4 NPT SIDE INLET OIL ADAPTER - GEN 4 | 1    |  |
|   | 2        | 625-7775     | VERTICAL HEAD MOUNT OIL FILTER         | 1    |  |
|   | 3        | 552-239010BB | HOSE END, -10 90 DEG.                  | 4    |  |
|   | 4        | 552-981613BB | FITTING, 3/4NPT x -10AN                | 2    |  |
|   | 5        | 552-981610BB | FITTING, 1/2NPT x -10 AN               | 2    |  |
|   | 6        | 552-818410   | CLAMP, -10 PUSH LOC                    | 4    |  |
|   | 7        | 552-520010   | -10 PUSH ON HOSE                       | 8    |  |
|   |          |              |                                        |      |  |