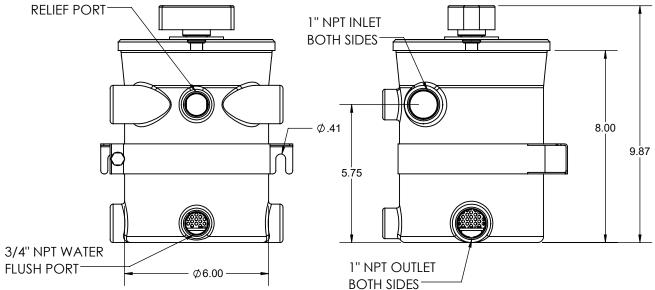

| HARDIN 11 Industry Dr. Palm Coast, FL 32137                 | PART NO.   |  |  |
|-------------------------------------------------------------|------------|--|--|
| MARINE 386-445-2500 / FAX 386-445-1122                      | 620-913201 |  |  |
| TITLE:<br>8" SINGLE BASKET & 1" NPT SWIRL AWAY SEA STRAINER |            |  |  |

www.hardin-marine.com

3/4" NPT PRESSURE

THIS DRAWING IS CONFIDENTIAL AND IS SUPPLIED ON EXPRESS CONDITION THAT IT SHALL NOT BE LENT, COPIED OR DISCLOSED TO ANY OTHER PERSON OR USED FOR ANY OTHER PURPOSE WITHOUT WRITTEN CONSENT OF HARDIN MARINE INC.. BREACH OF THIS CONTRACT WILL HOLD ....... AND IT'S PRINCIPALS LIABLE FOR LOSS AND DAMAGES.