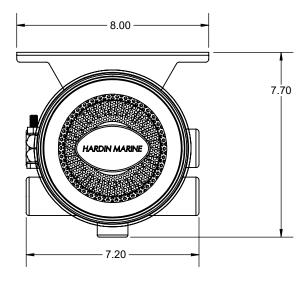

| HARDIN 11 Industry Dr. Palm Coast, FL 32137                 | PART NO.   |  |  |
|-------------------------------------------------------------|------------|--|--|
| MARINE 386-445-2500 / FAX 386-445-1122                      | 620-913201 |  |  |
| TITLE:<br>8" SINGLE BASKET & 1" NPT SWIRL AWAY SEA STRAINER |            |  |  |