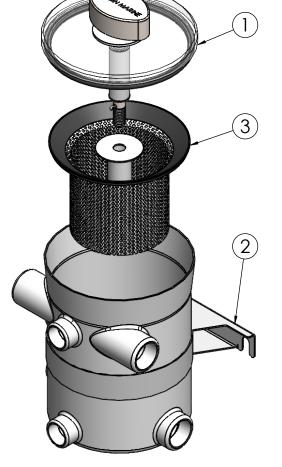

| ITEM NO. | PART NUMBER | DESCRIPTION                          | QTY. |
|----------|-------------|--------------------------------------|------|
| 1        | 620-913214  | SWIRL AWAY SEA STRAINER LID ASSEMBLY | 1    |
| 2        | 620-913240  | BRACKET, SEA STRAINER                | 1    |
| 3        | 620-913265  | BASKET,SINGLE - 620-913201 8"        | 1    |