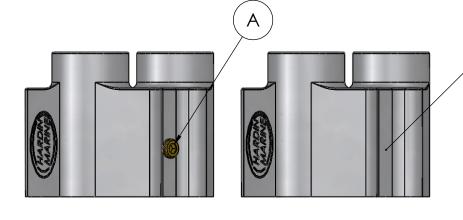

-PIPE PLUG NOT USED IN GEN 2

FOR ALL HARDIN MERCURY GENERATION 4
REPLACMENT SEA PUMPS YOU CAN IDENTIFY
WHETHER YOU HAVE THE FIRST OR SECOND
VERSION OF THESE PUMPS BY SIMPLY
IDENTIFYING WHETHER YOUR PUMP HAS A
1/8"NPT BRASS DRAIN PLUG LOCATED ON THE
UNDERSIDE OF THE PUMP HOUSING BETWEEN
THE INLET/OUTLETS OF THE HOUSING, SEE FIG
A. IF THE HOUSING IS OFF THE PUMP GEN 1
HAD A SLOT IN THE BODY, SEE FIG B.