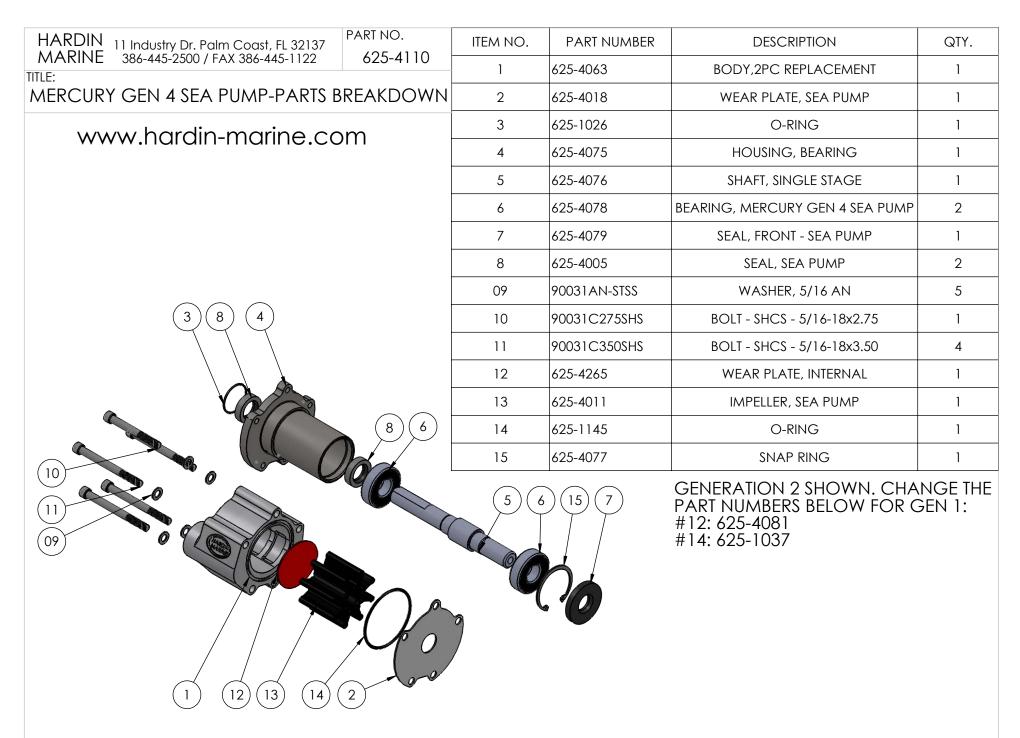

PART NO. HARDIN FOR GEN 4 SEA PUMPS: REPLACEMENT REBUILD KITS 11 Industry Dr. Palm Coast, FL 32137 MARINE 625-4100 386-445-2500 / FAX 386-445-1122 GEN 1: 625-4103 625-4173 MASTER REBUILD KIT TITI F: 625-4105 625-4179 IMPELLER KIT HARDIN GEN 4 SEA PUMP VERSIONS 625-4106 625-4107 **GEN 2:** www.hardin-marine.com 625-4109 625-4174 MASTER REBUILD KIT 625-4110 625-4189 IMPELLER KIT 625-4118 625-4178