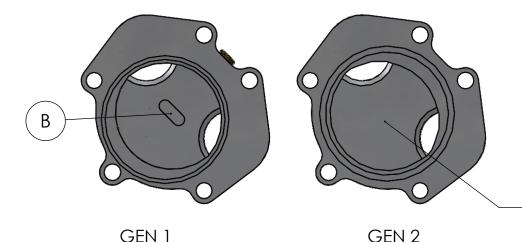

-PIPE PLUG NOT USED IN GEN 2

FOR ALL HARDIN MERCURY GENERATION 4
REPLACMENT SEA PUMPS YOU CAN IDENTIFY
WHETHER YOU HAVE THE FIRST OR SECOND
VERSION OF THESE PUMPS BY SIMPLY
IDENTIFYING WHETHER YOUR PUMP HAS A
1/8"NPT BRASS DRAIN PLUG LOCATED ON THE
UNDERSIDE OF THE PUMP HOUSING BETWEEN
THE INLET/OUTLETS OF THE HOUSING, SEE FIG
A. IF THE HOUSING IS OFF THE PUMP GEN 1
HAD A SLOT IN THE BODY, SEE FIG B.

NO TAB USED IN GEN 2

THIS DRAWING IS CONFIDENTIAL AND IS SUPPLIED ON EXPRESS CONDITION THAT IT SHALL NOT BE LENT, COPIED OR DISCLOSED TO ANY OTHER PERSON OR USED FOR ANY OTHER PURPOSE WITHOUT WRITTEN CONSENT OF HARDIN MARINE INC.. BREACH OF THIS CONTRACT WILL HOLD ........ AND IT'S PRINCIPALS LIABLE FOR LOSS AND DAMAGES.