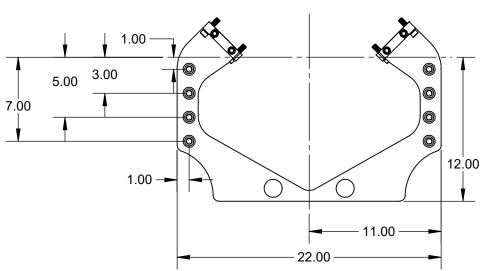

HARDIN MARINE

11 Industry Dr. Palm Coast, FL 32137 386-445-2500 / FAX 386-445-1122 PART NO. 625-8520

TITLE:

## FRONT SHIPPING MOUNT

www.hardin-marine.com

| ITEM NO. | PART NUMBER  | DESCRIPTION               | QTY. |
|----------|--------------|---------------------------|------|
| 1        | 625-4041     | WASHER, HAT               | 8    |
| 2        | 625-8506     | mount, shipping           | 1    |
| 3        | 625-8530     | PAD, ENGINE MOUNT         | 2    |
| 4        | 625-8531     | PAD, FRONT - ENGINE MOUNT | 2    |
| 5        | 90037AN-STSS | WASHER, 3/8 AN            | 10   |
| 6        | 90037C150SHS | BOLT, SHCS, 3/8-16x1.50   | 6    |
| 7        | 90037C225SHS | BOLT, SHCS, 3/8-16x2-1/4  | 4    |

-ENGINE MOUNTS COME RAW ALUMINUM FINISH

THIS DRAWING IS CONFIDENTIAL AND IS SUPPLIED ON EXPRESS CONDITION THAT IT SHALL NOT BE LENT, COPIED OR DISCLOSED TO ANY OTHER PERSON OR USED FOR ANY OTHER PURPOSE WITHOUT WRITTEN CONSENT OF HARDIN MARINE INC.. BREACH OF THIS CONTRACT WILL HOLD ........ AND IT'S PRINCIPALS LIABLE FOR LOSS AND DAMAGES.