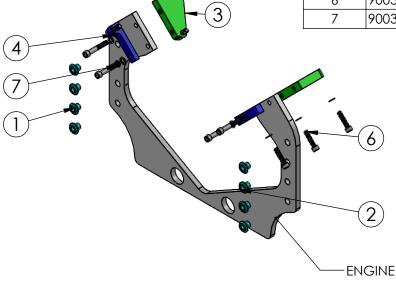

HARDIN MARINE

11 Industry Dr. Palm Coast, FL 32137 386-445-2500 / FAX 386-445-1122 PART NO. 625-8520

TITLE:

## FRONT SHIPPING MOUNT

www.hardin-marine.com

| ITEM NO. | PART NUMBER  | DESCRIPTION               | QTY. |
|----------|--------------|---------------------------|------|
| 1        | 625-4041     | WASHER, HAT               | 8    |
| 2        | 625-8506     | mount, shipping           | 1    |
| 3        | 625-8530     | PAD, ENGINE MOUNT         | 2    |
| 4        | 625-8531     | PAD, FRONT - ENGINE MOUNT | 2    |
| 5        | 90037AN-STSS | WASHER, 3/8 AN            | 10   |
| 6        | 90037C150SHS | BOLT, SHCS, 3/8-16x1.50   | 6    |
| 7        | 90037C225SHS | BOLT, SHCS, 3/8-16x2-1/4  | 4    |

-ENGINE MOUNTS COME RAW ALUMINUM FINISH

THIS DRAWING IS CONFIDENTIAL AND IS SUPPLIED ON EXPRESS CONDITION THAT IT SHALL NOT BE LENT, COPIED OR DISCLOSED TO ANY OTHER PERSON OR USED FOR ANY OTHER PURPOSE WITHOUT WRITTEN CONSENT OF HARDIN MARINE INC.. BREACH OF THIS CONTRACT WILL HOLD ........ AND IT'S PRINCIPALS LIABLE FOR LOSS AND DAMAGES.