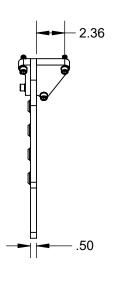

HARDIN MARINE

11 Industry Dr. Palm Coast, FL 32137 386-445-2500 / FAX 386-445-1122 PART NO. 625-8520

TITLE:

## FRONT SHIPPING MOUNT

www.hardin-marine.com

| ITEM NO. | PART NUMBER  | DESCRIPTION               | QTY. |
|----------|--------------|---------------------------|------|
| 1        | 625-4041     | WASHER, HAT               | 8    |
| 2        | 625-8506     | mount, shipping           | 1    |
| 3        | 625-8530     | PAD, ENGINE MOUNT         | 2    |
| 4        | 625-8531     | PAD, FRONT - ENGINE MOUNT | 2    |
| 5        | 90037AN-STSS | WASHER, 3/8 AN            | 10   |
| 6        | 90037C150SHS | BOLT, SHCS, 3/8-16x1.50   | 6    |
| 7        | 90037C225SHS | BOLT, SHCS, 3/8-16x2-1/4  | 4    |

-ENGINE MOUNTS COME RAW ALUMINUM FINISH

THIS DRAWING IS CONFIDENTIAL AND IS SUPPLIED ON EXPRESS CONDITION THAT IT SHALL NOT BE LENT, COPIED OR DISCLOSED TO ANY OTHER PERSON OR USED FOR ANY OTHER PURPOSE WITHOUT WRITTEN CONSENT OF HARDIN MARINE INC.. BREACH OF THIS CONTRACT WILL HOLD ........ AND IT'S PRINCIPALS LIABLE FOR LOSS AND DAMAGES.