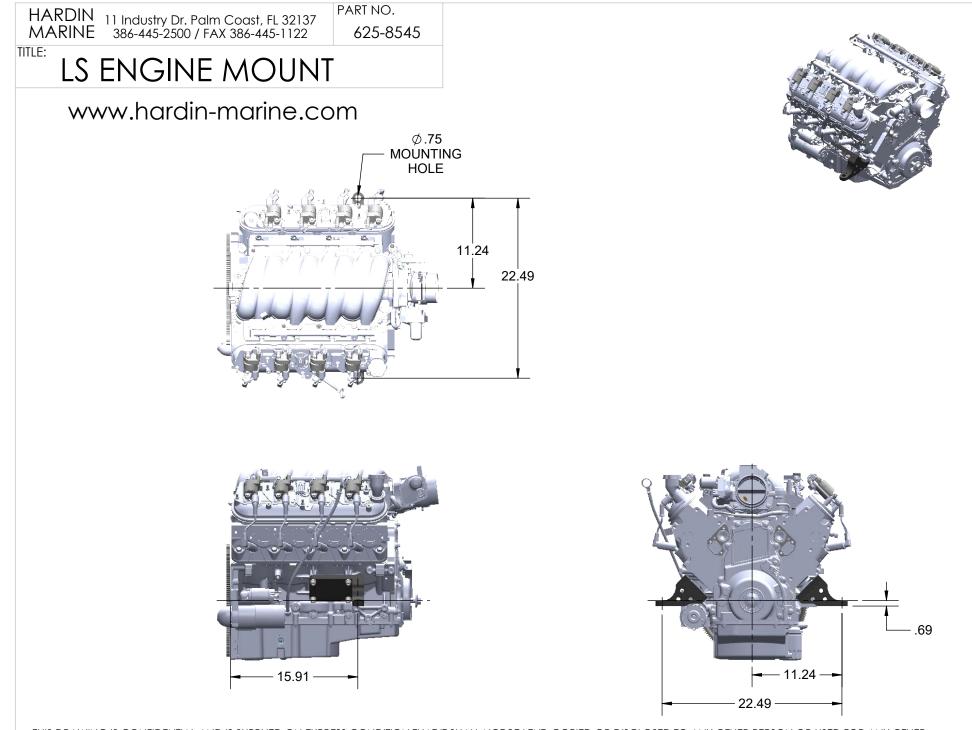

| HARDIN 11 Industry Dr. Palm Coast, FL 32137<br>MARINE 386-445-2500 / FAX 386-445-1122 | PART NO.<br>625-8545 | ITEM NO. | PART NUMBER   | DESCRIPTION           | QTY. |
|---------------------------------------------------------------------------------------|----------------------|----------|---------------|-----------------------|------|
| MARINE 386-445-2500 / FAX 386-445-1122<br>TITLE:                                      |                      | 1        | 625-8544      | BASE, LS ENGINE MOUNT | 2    |
| LS ENGINE MOUNT INSTALLATION                                                          |                      | 2        | 625-8543      | PAD, LS MOTOR MOUNT   | 2    |
| www.hardin-marine.com                                                                 |                      | 3        | 900m10an-stss | WASHER, M10           | 8    |
|                                                                                       |                      | 4        | 900M10C025SHS | BOLT, SHCS, M10x 25   | 6    |
|                                                                                       |                      | 5        | 900M10C035SHS | BOLT, SHCS, M10x 35   | 8    |