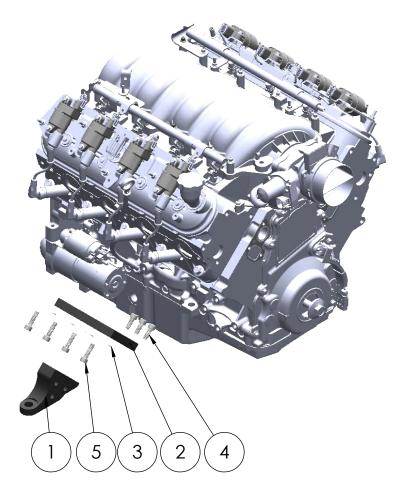

| HARDIN 11 Industry Dr. Palm Coast, FL 32137<br>MARINE 386-445-2500 / FAX 386-445-1122 | PART NO.<br>625-8545 | ITEM NO. | PART NUMBER   | DESCRIPTION           | QTY. |
|---------------------------------------------------------------------------------------|----------------------|----------|---------------|-----------------------|------|
| MARINE 386-445-2500 / FAX 386-445-1122<br>TITLE:                                      |                      | 1        | 625-8544      | BASE, LS ENGINE MOUNT | 2    |
| LS ENGINE MOUNT INSTALLATION                                                          |                      | 2        | 625-8543      | PAD, LS MOTOR MOUNT   | 2    |
| www.hardin-marine.com                                                                 |                      | 3        | 900m10an-stss | WASHER, M10           | 8    |
|                                                                                       |                      | 4        | 900M10C025SHS | BOLT, SHCS, M10x 25   | 6    |
|                                                                                       |                      | 5        | 900M10C035SHS | BOLT, SHCS, M10x 35   | 8    |

INSTALLATION INSTRUCTIONS:
1)#2 625-8543 PAD WILL MOUNT ON EITHER SIDE.
INSTALL WITH THE 3 COUNTER BORED HOLES
TOWARDS ENGINE BLOCK.
2) APPLY RED LOCTITE TO THE #4 900M10C025SHS
BOLTS. INSTALL THE BOLTS INTO THE COUNTER
BORED HOLES IN THE #2 625-8543 PAD. SCREW INTO
#1 625-8544 BASE MOUNT. TORQUE TO 35 FT. LBS...
3) MOUNT ASSEMBLY TO THE ENGINE BLOCK WITH
#5 900M10C035SHS BOLTS AND #3 900M10AN-STSS
WASHER. APPLY ANTI SIEZE TO THE BOLTS AND
TORQUE TO 25 FT. LBS...