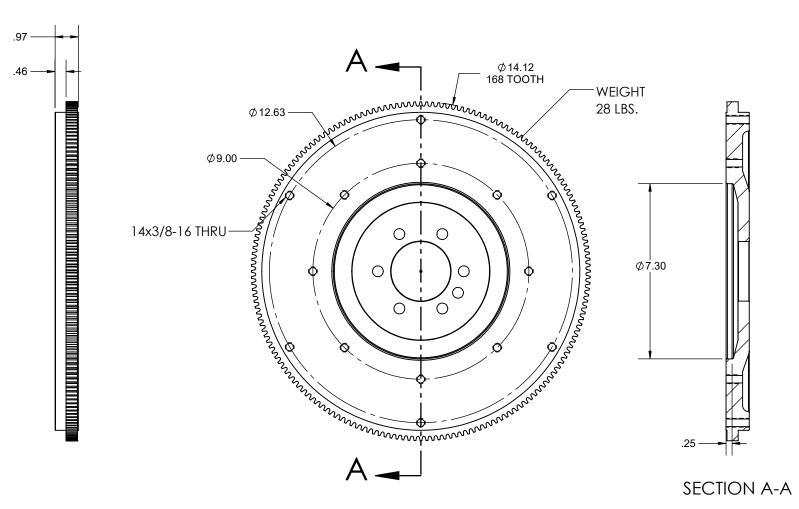

| HARDIN                                                          | 11 Industry Dr. Palm Coast, FL 32137 | PART NO. |
|-----------------------------------------------------------------|--------------------------------------|----------|
| MARINE                                                          | 386-445-2500 / FAX 386-445-1122      | 755-8602 |
| TITLE: FLYWHEEL, BBC - INTERNAL BALANCED -<br>TOP MOUNT - STEEL |                                      |          |